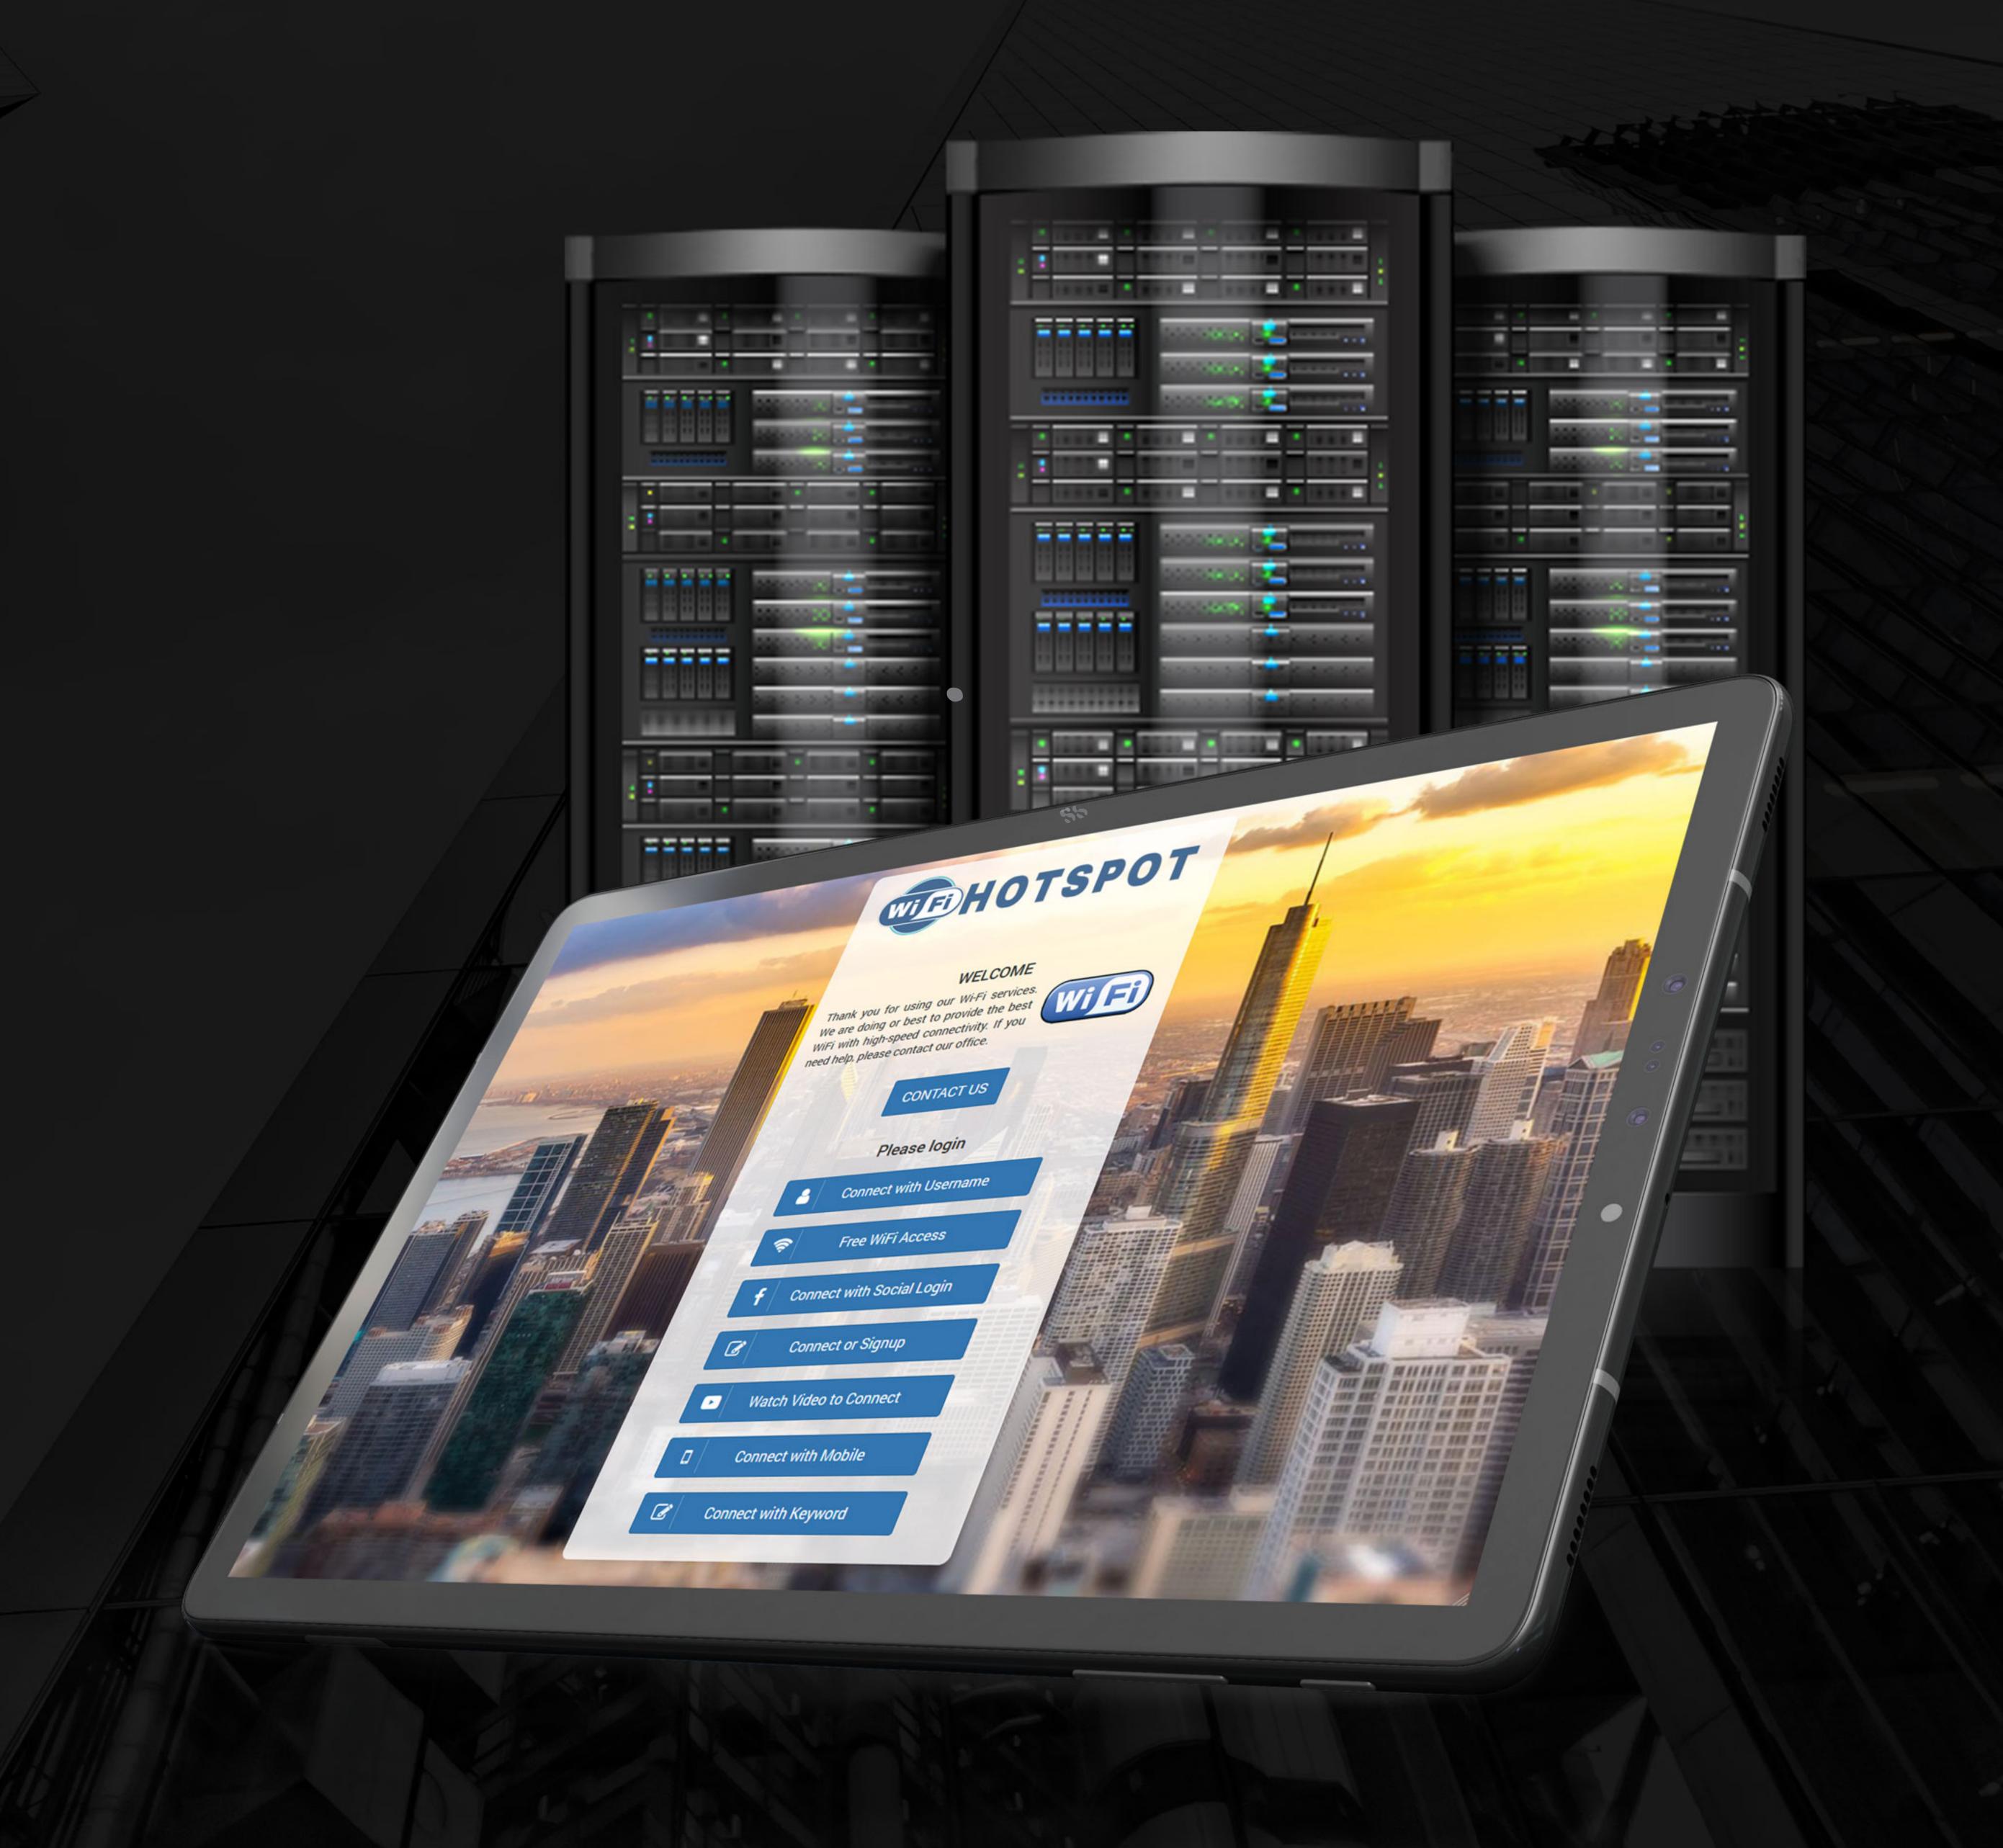

### ENTERPRISE WIFI SYSTEM

BUILD CLOUD WIFI WITH YOUR OWN BRAND, ON YOUR OWN SERVERS

### ENTERPRISE WIFI SYSTEM

is a platform for WiFi user management that can be deployed on your server or Virtual Machines.

It consists of Captive portal, AAA Radius, database, Virtual Controller server, and builds an Intelligent WiFi system.