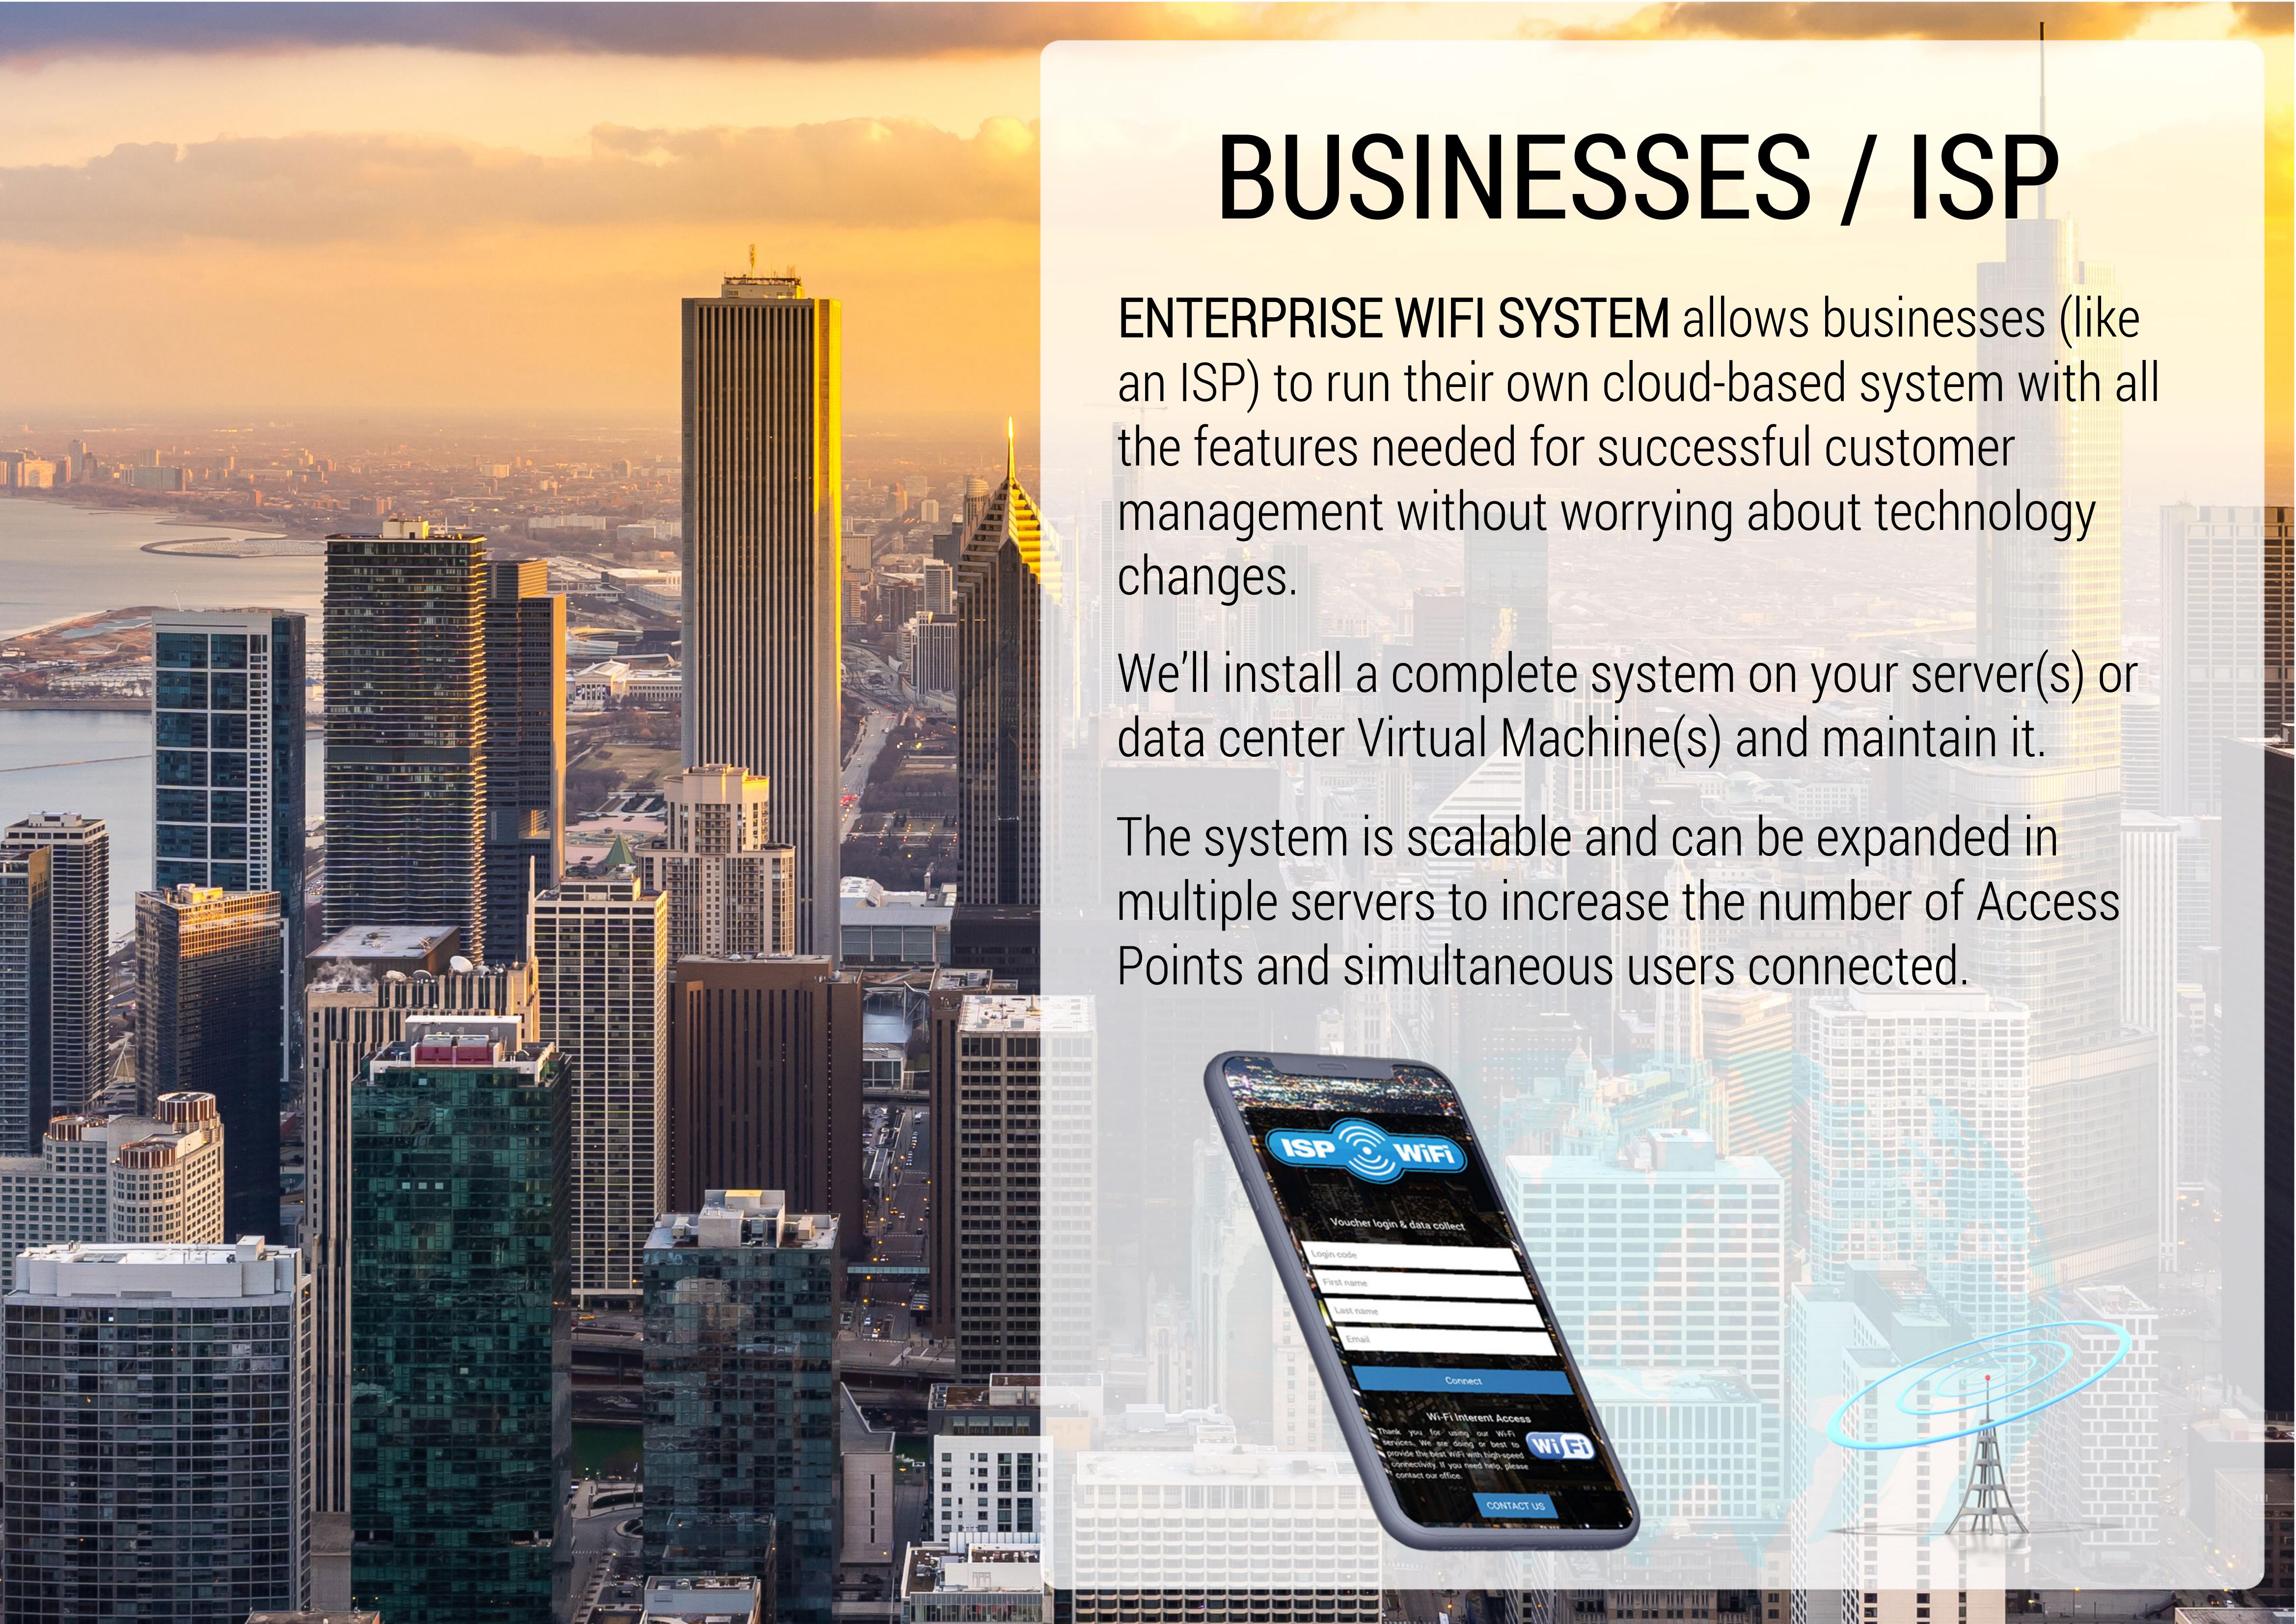

### ENTERPRISE WIFI SYSTEM

is a platform for WiFi user management that can be deployed on your server or Virtual Machines.

It consists of Captive portal, AAA Radius, database, Virtual Controller server, and builds an Intelligent WiFi system.

Cloud WiFi System will be deployed on servers hosted and managed in your company, or in a cloud environment dedicated exclusively to your business.