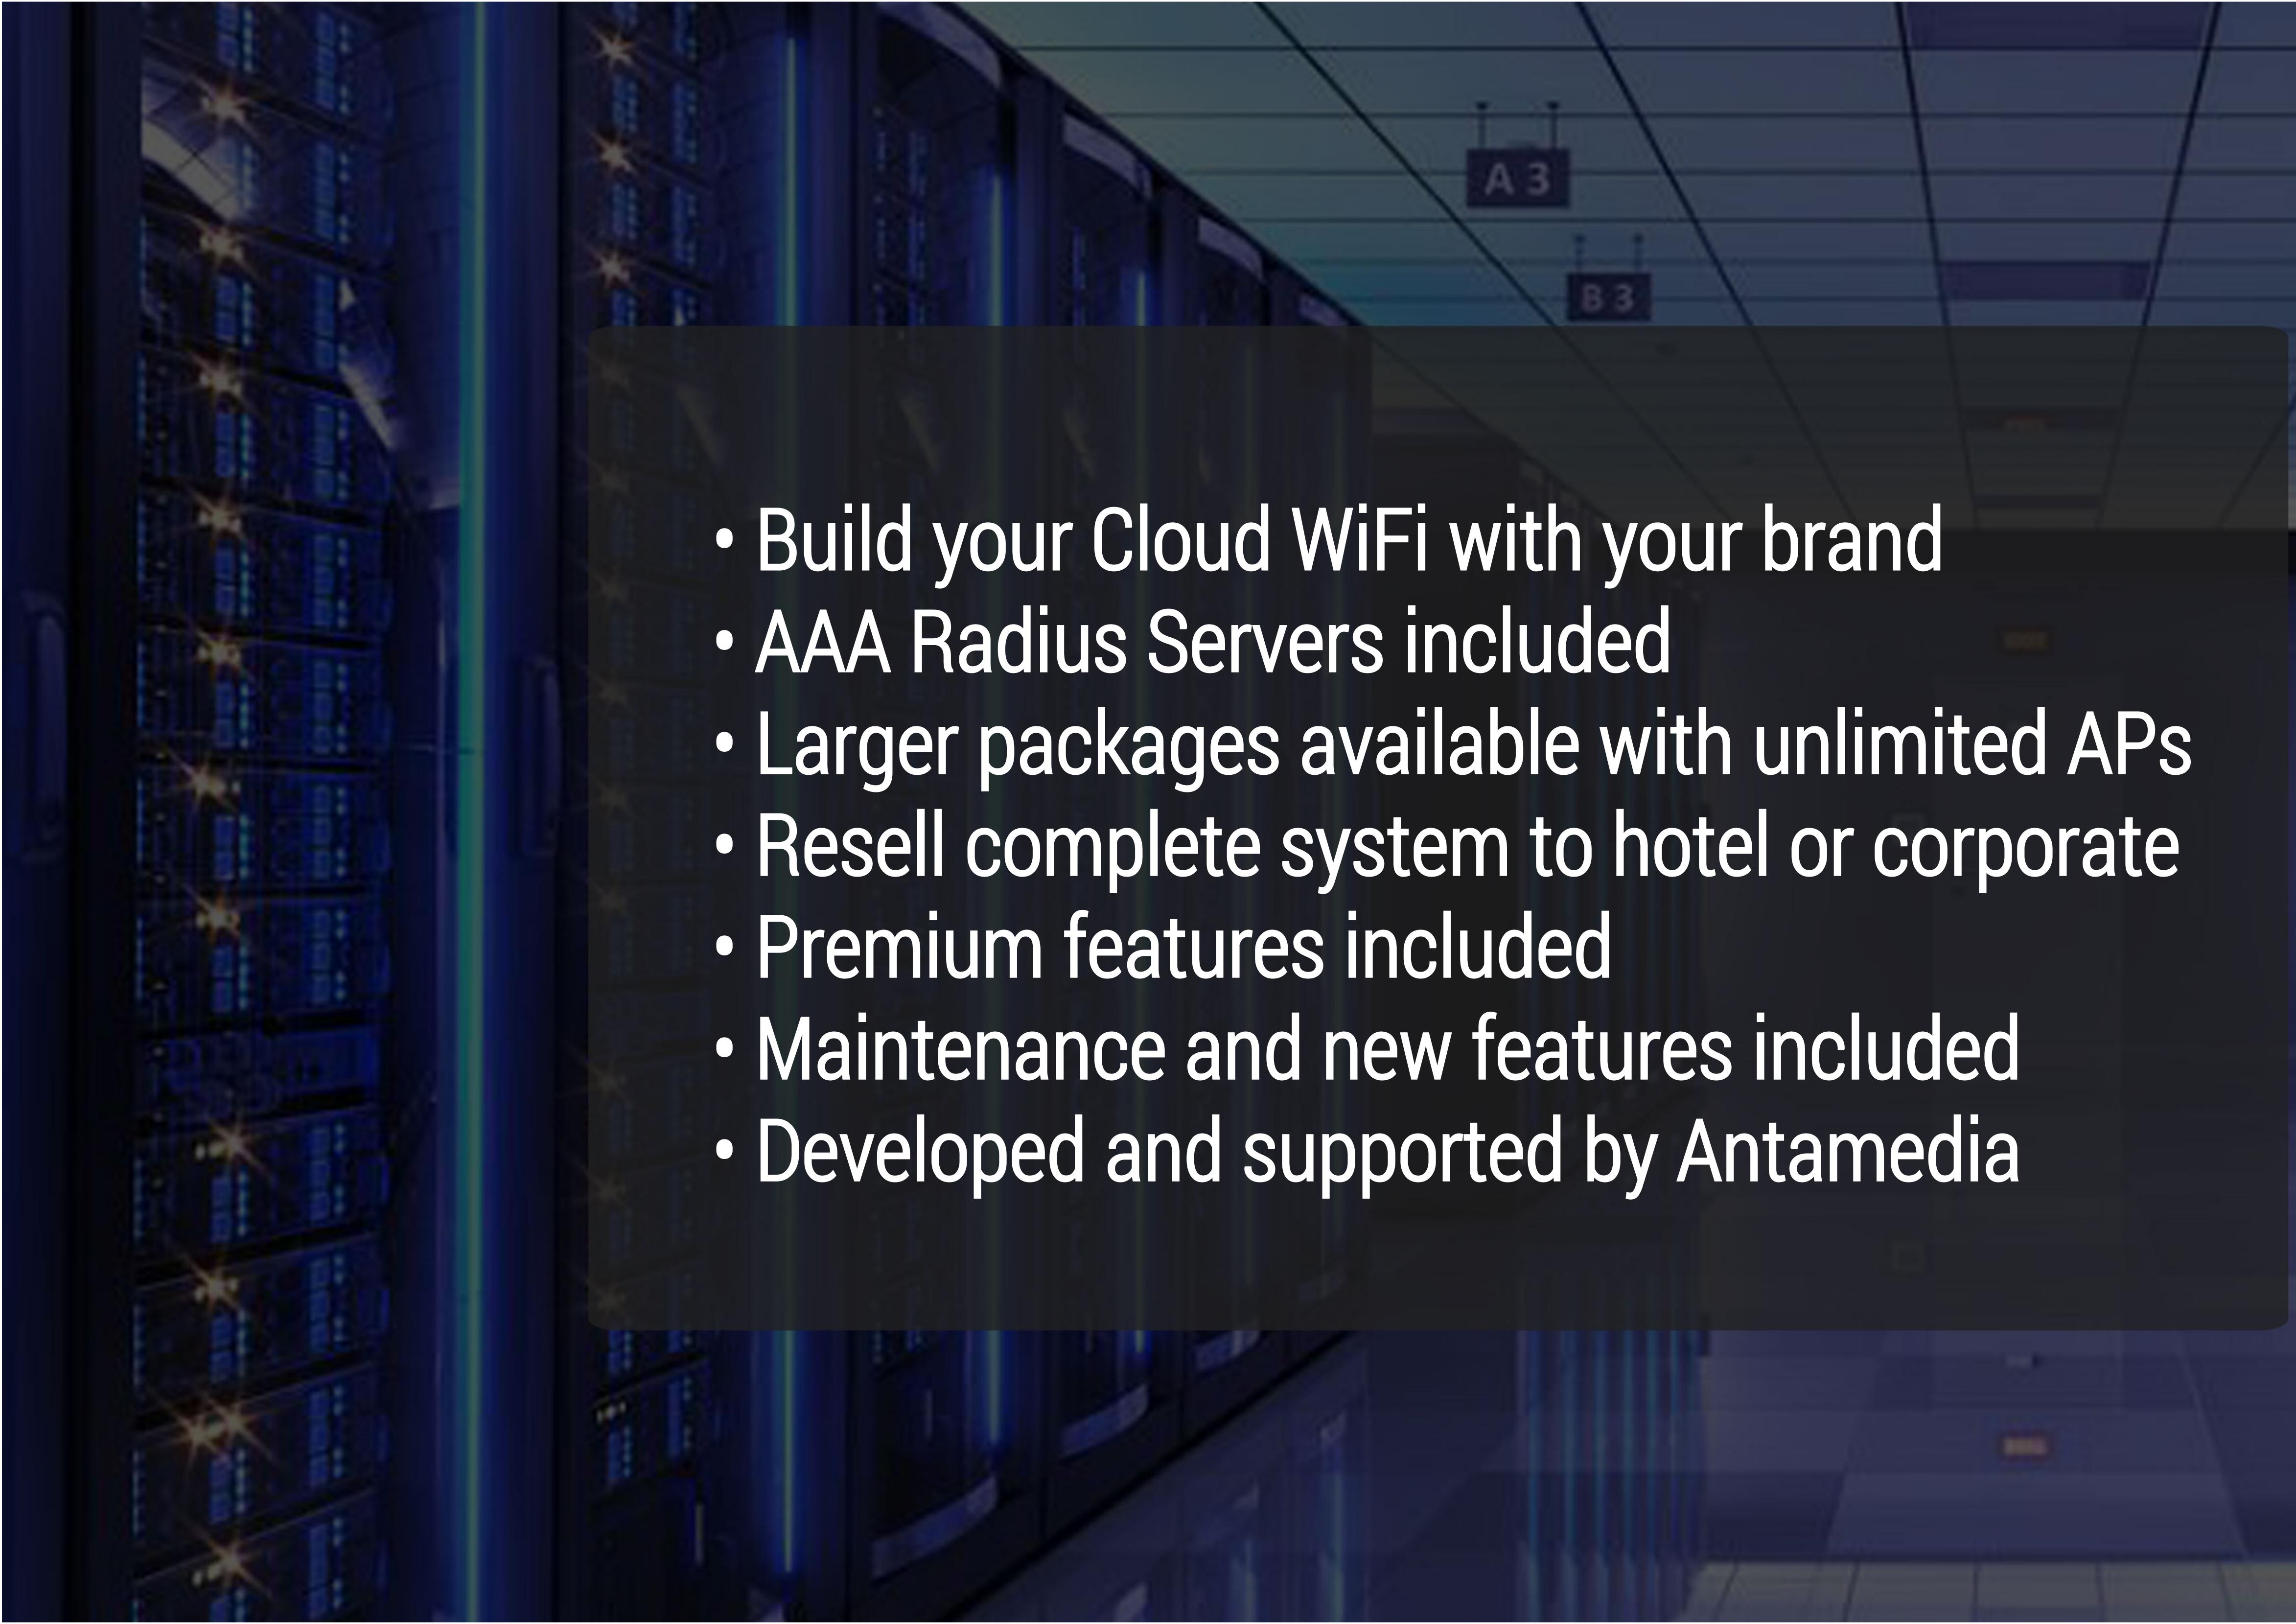

### ENTERPRISE CLOUD WIFI SYSTEM

is a platform for WiFi user management that can be deployed on your server or Virtual Machines.

It consists of Captive portal, AAA Radius, database, Virtual Controller server, and builds an Intelligent WiFi system.

Cloud WiFi System will be deployed on servers hosted and managed in your company, or in a cloud environment dedicated exclusively to your business.

## RESELLERS / VARs / SYSTEM INTEGRATORS

Resell complete ENTERPRISE CLOUD WIFI SYSTEM to your customers, configured with their branding, desired splash page methods, pre-loaded samples (user accounts, video ads, surveys), account hierarchy levels (system admins, billing dept, front desk, location admins).

The system can be deployed in one or multiple VM, located in the cloud, or their data center.

Earn repeated commissions with every yearly subscription without additional efforts

### BENEFITS

- Easy onboarding of new customers
- Assign licenses to each customer and control their access and limits
- Whitelabel so you can resell at your own price and under your own brand
- Locally hosted in server or dedicated VM
- Remotely monitor and control access points loaded with HotspotOS
- Easy WiFi roaming for customers when multiple APs are installed
- Low latency time