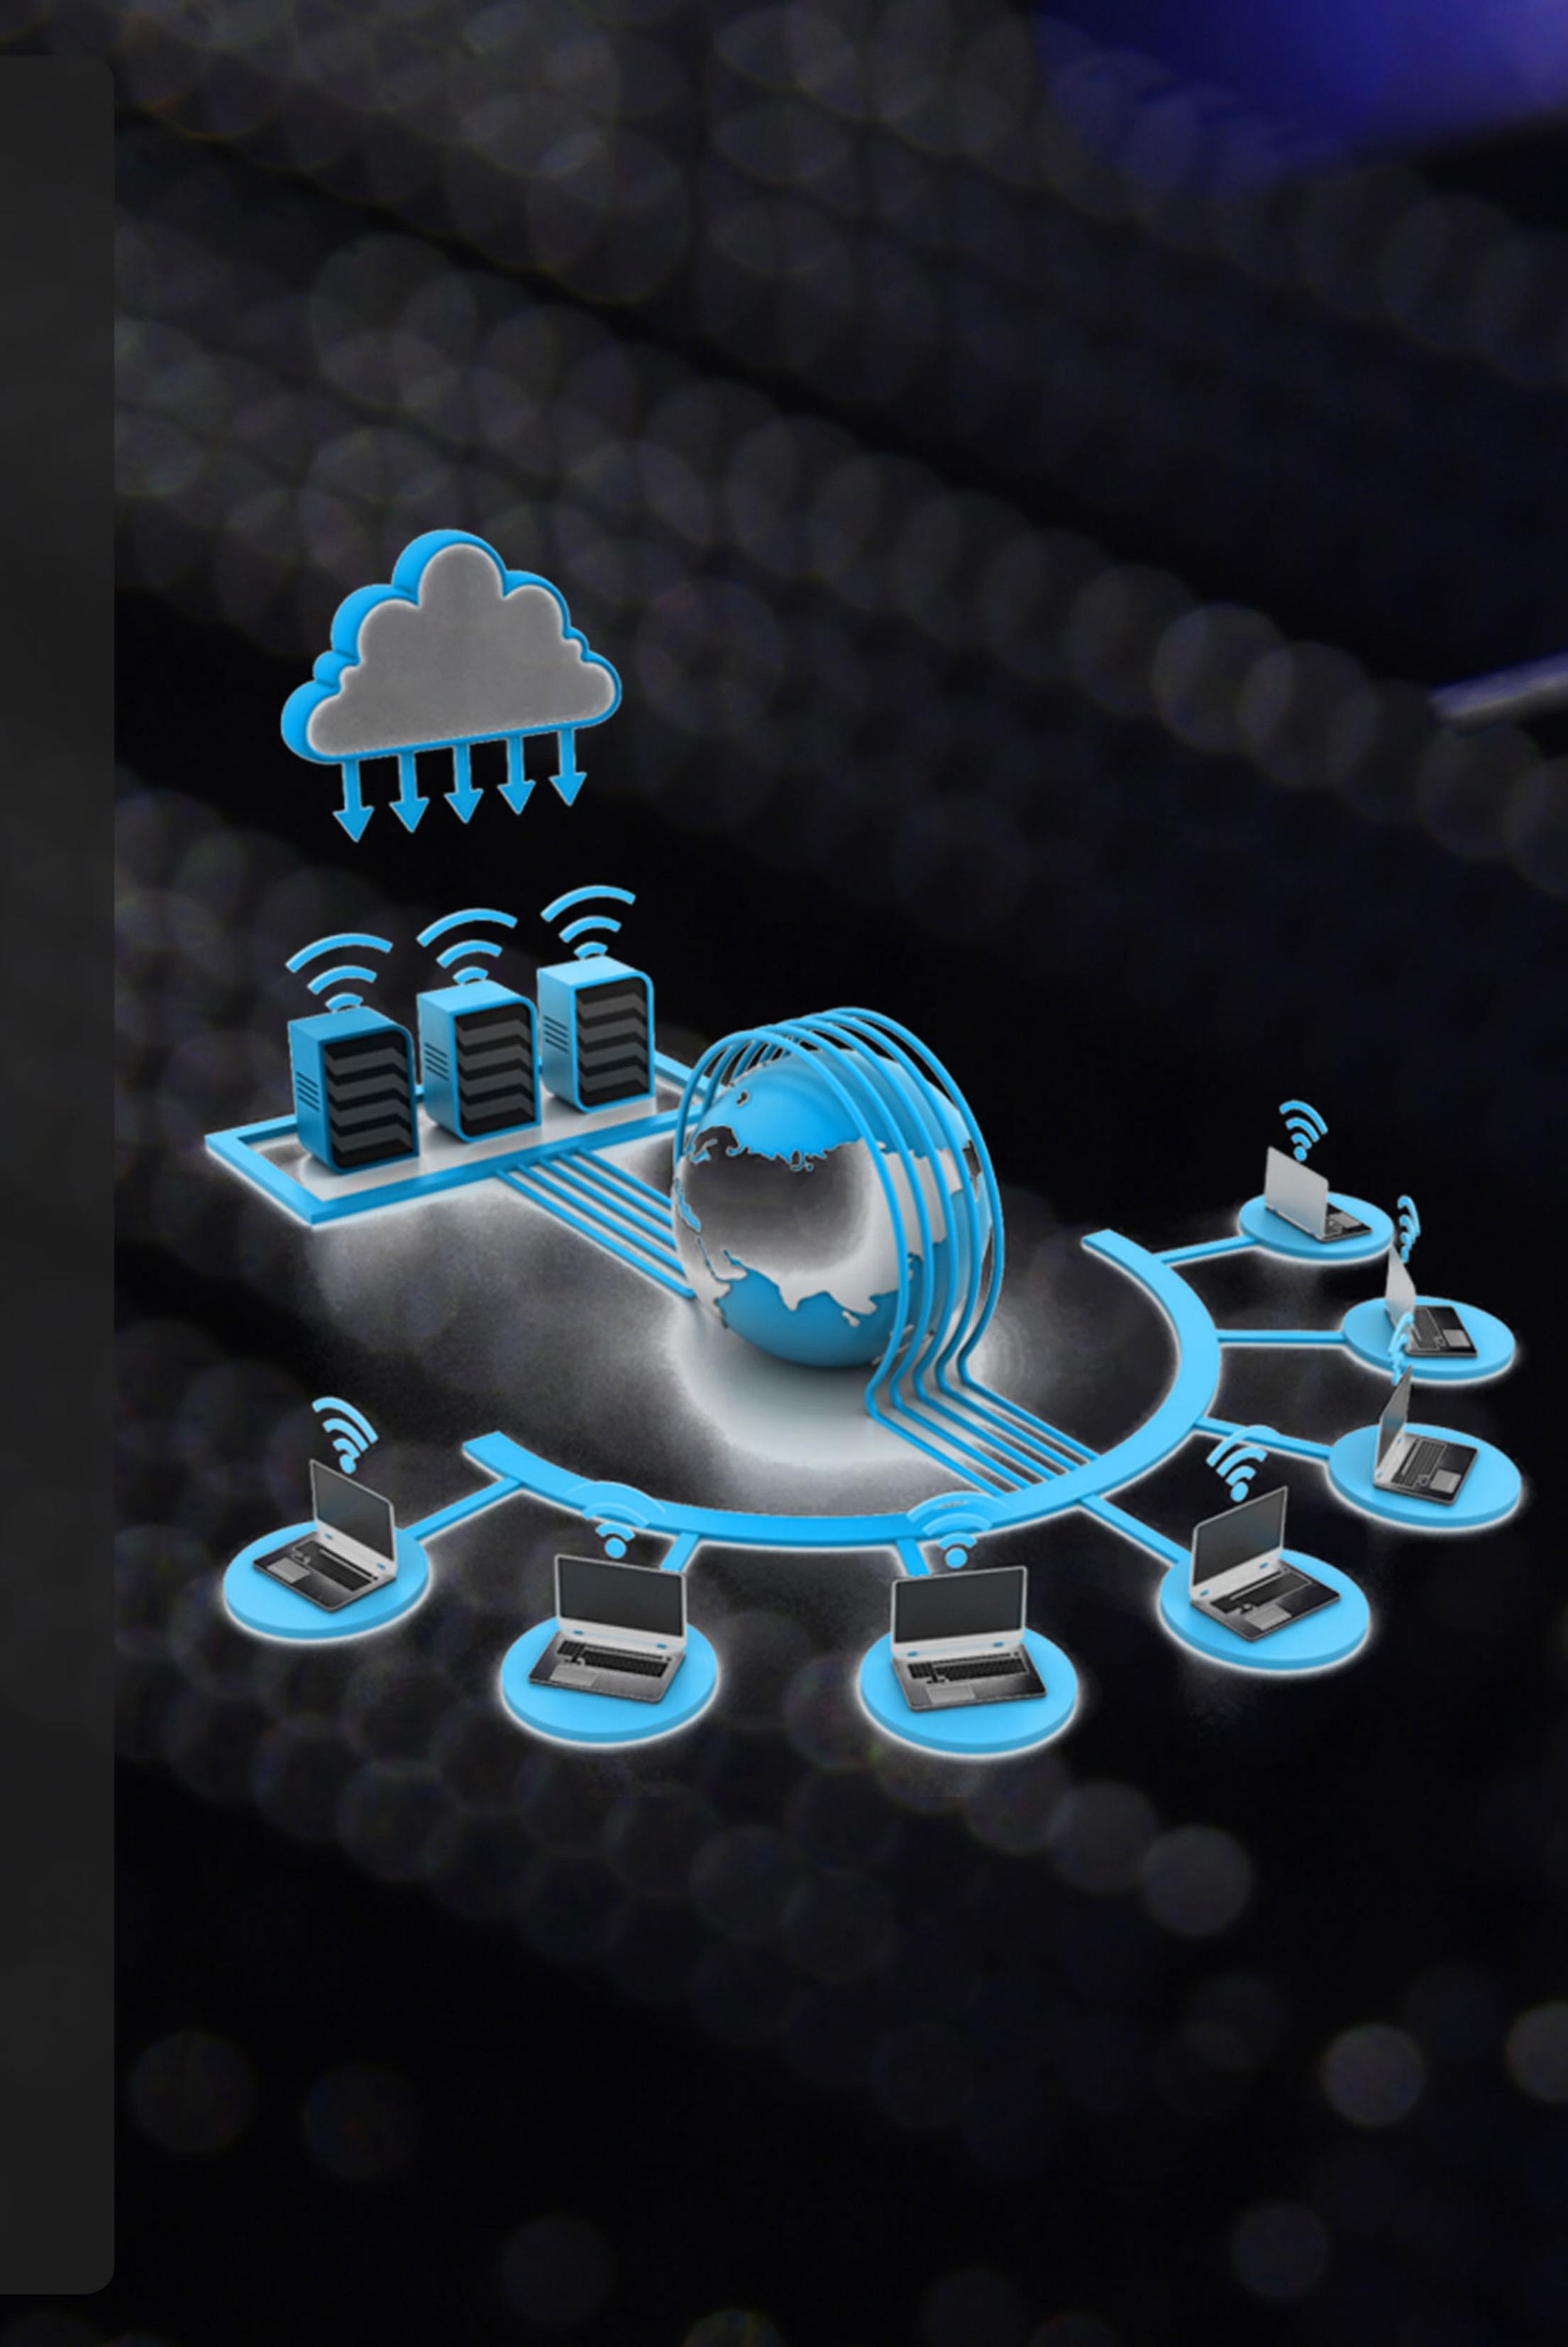

### ENTERPRISE CLOUD WIFI SYSTEM

is a platform for WiFi user management that can be deployed on your server or Virtual Machines.

It consists of Captive portal, AAA Radius, database, Virtual Controller server, and builds an Intelligent WiFi system.

Cloud WiFi System will be deployed on servers hosted and managed in your company, or in a cloud environment dedicated exclusively to your business.

### CLOUD WiFi SYSTEM

ENTERPRISE CLOUD WIFI is a system of great possibilities which connects various devices into an intelligent WiFi network. The system works on fast Microsoft Azure servers with high availability.

It provides centralized device management, WiFi network control, access methods settings, guest accounts updates, extraordinary analytics and reports, easy network expansion.

Enterprise Cloud WiFi System supports WiFi devices of the leading network brands: Cisco, Ruckus, Aruba, Ubiquity, Tp-Link, Mikrotik, Cradlepoint, D-Link, Asus, Meraki, Icomera, Open-Mesh, etc.