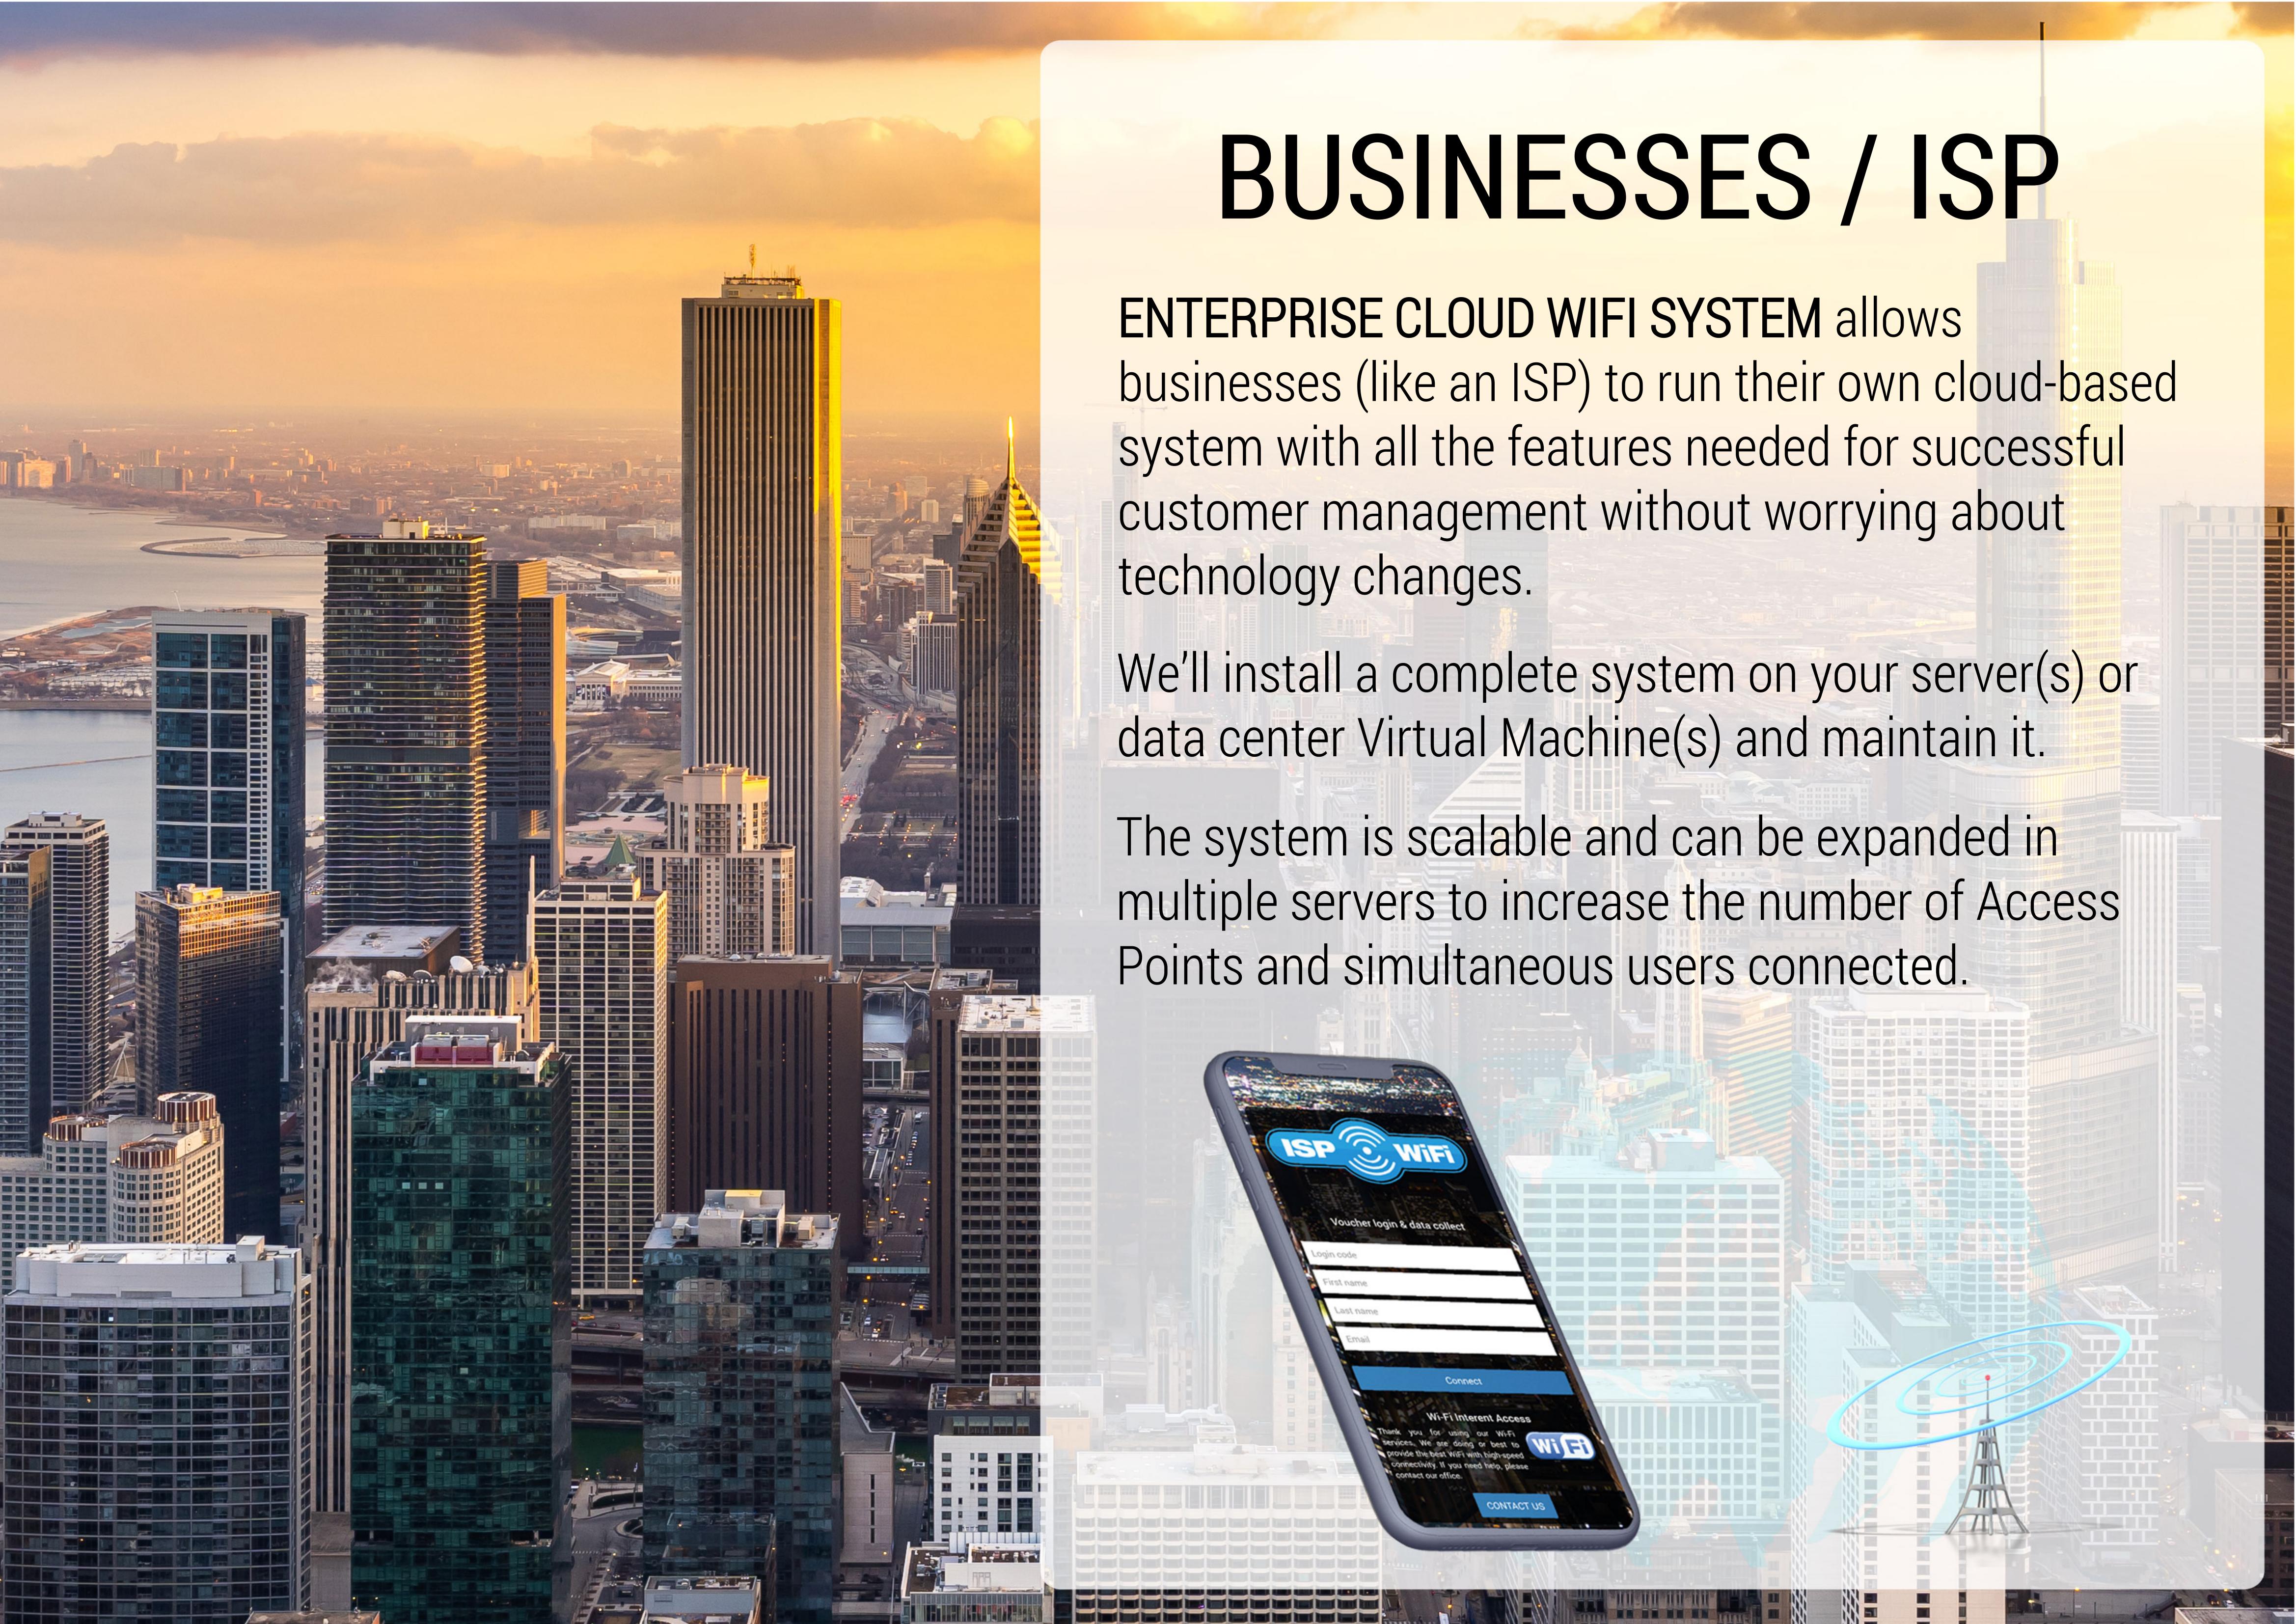

### ENTERPRISE CLOUD WIFI SYSTEM

Build Cloud WiFi with your own brand, on your own servers

### ENTERPRISE CLOUD WIFI SYSTEM

is a platform for WiFi user management that can be deployed on your server or Virtual Machines.

It consists of Captive portal, AAA Radius, database, Virtual Controller server, and builds an Intelligent WiFi system.

Cloud WiFi System will be deployed on servers hosted and managed in your company, or in a cloud environment dedicated exclusively to your business.