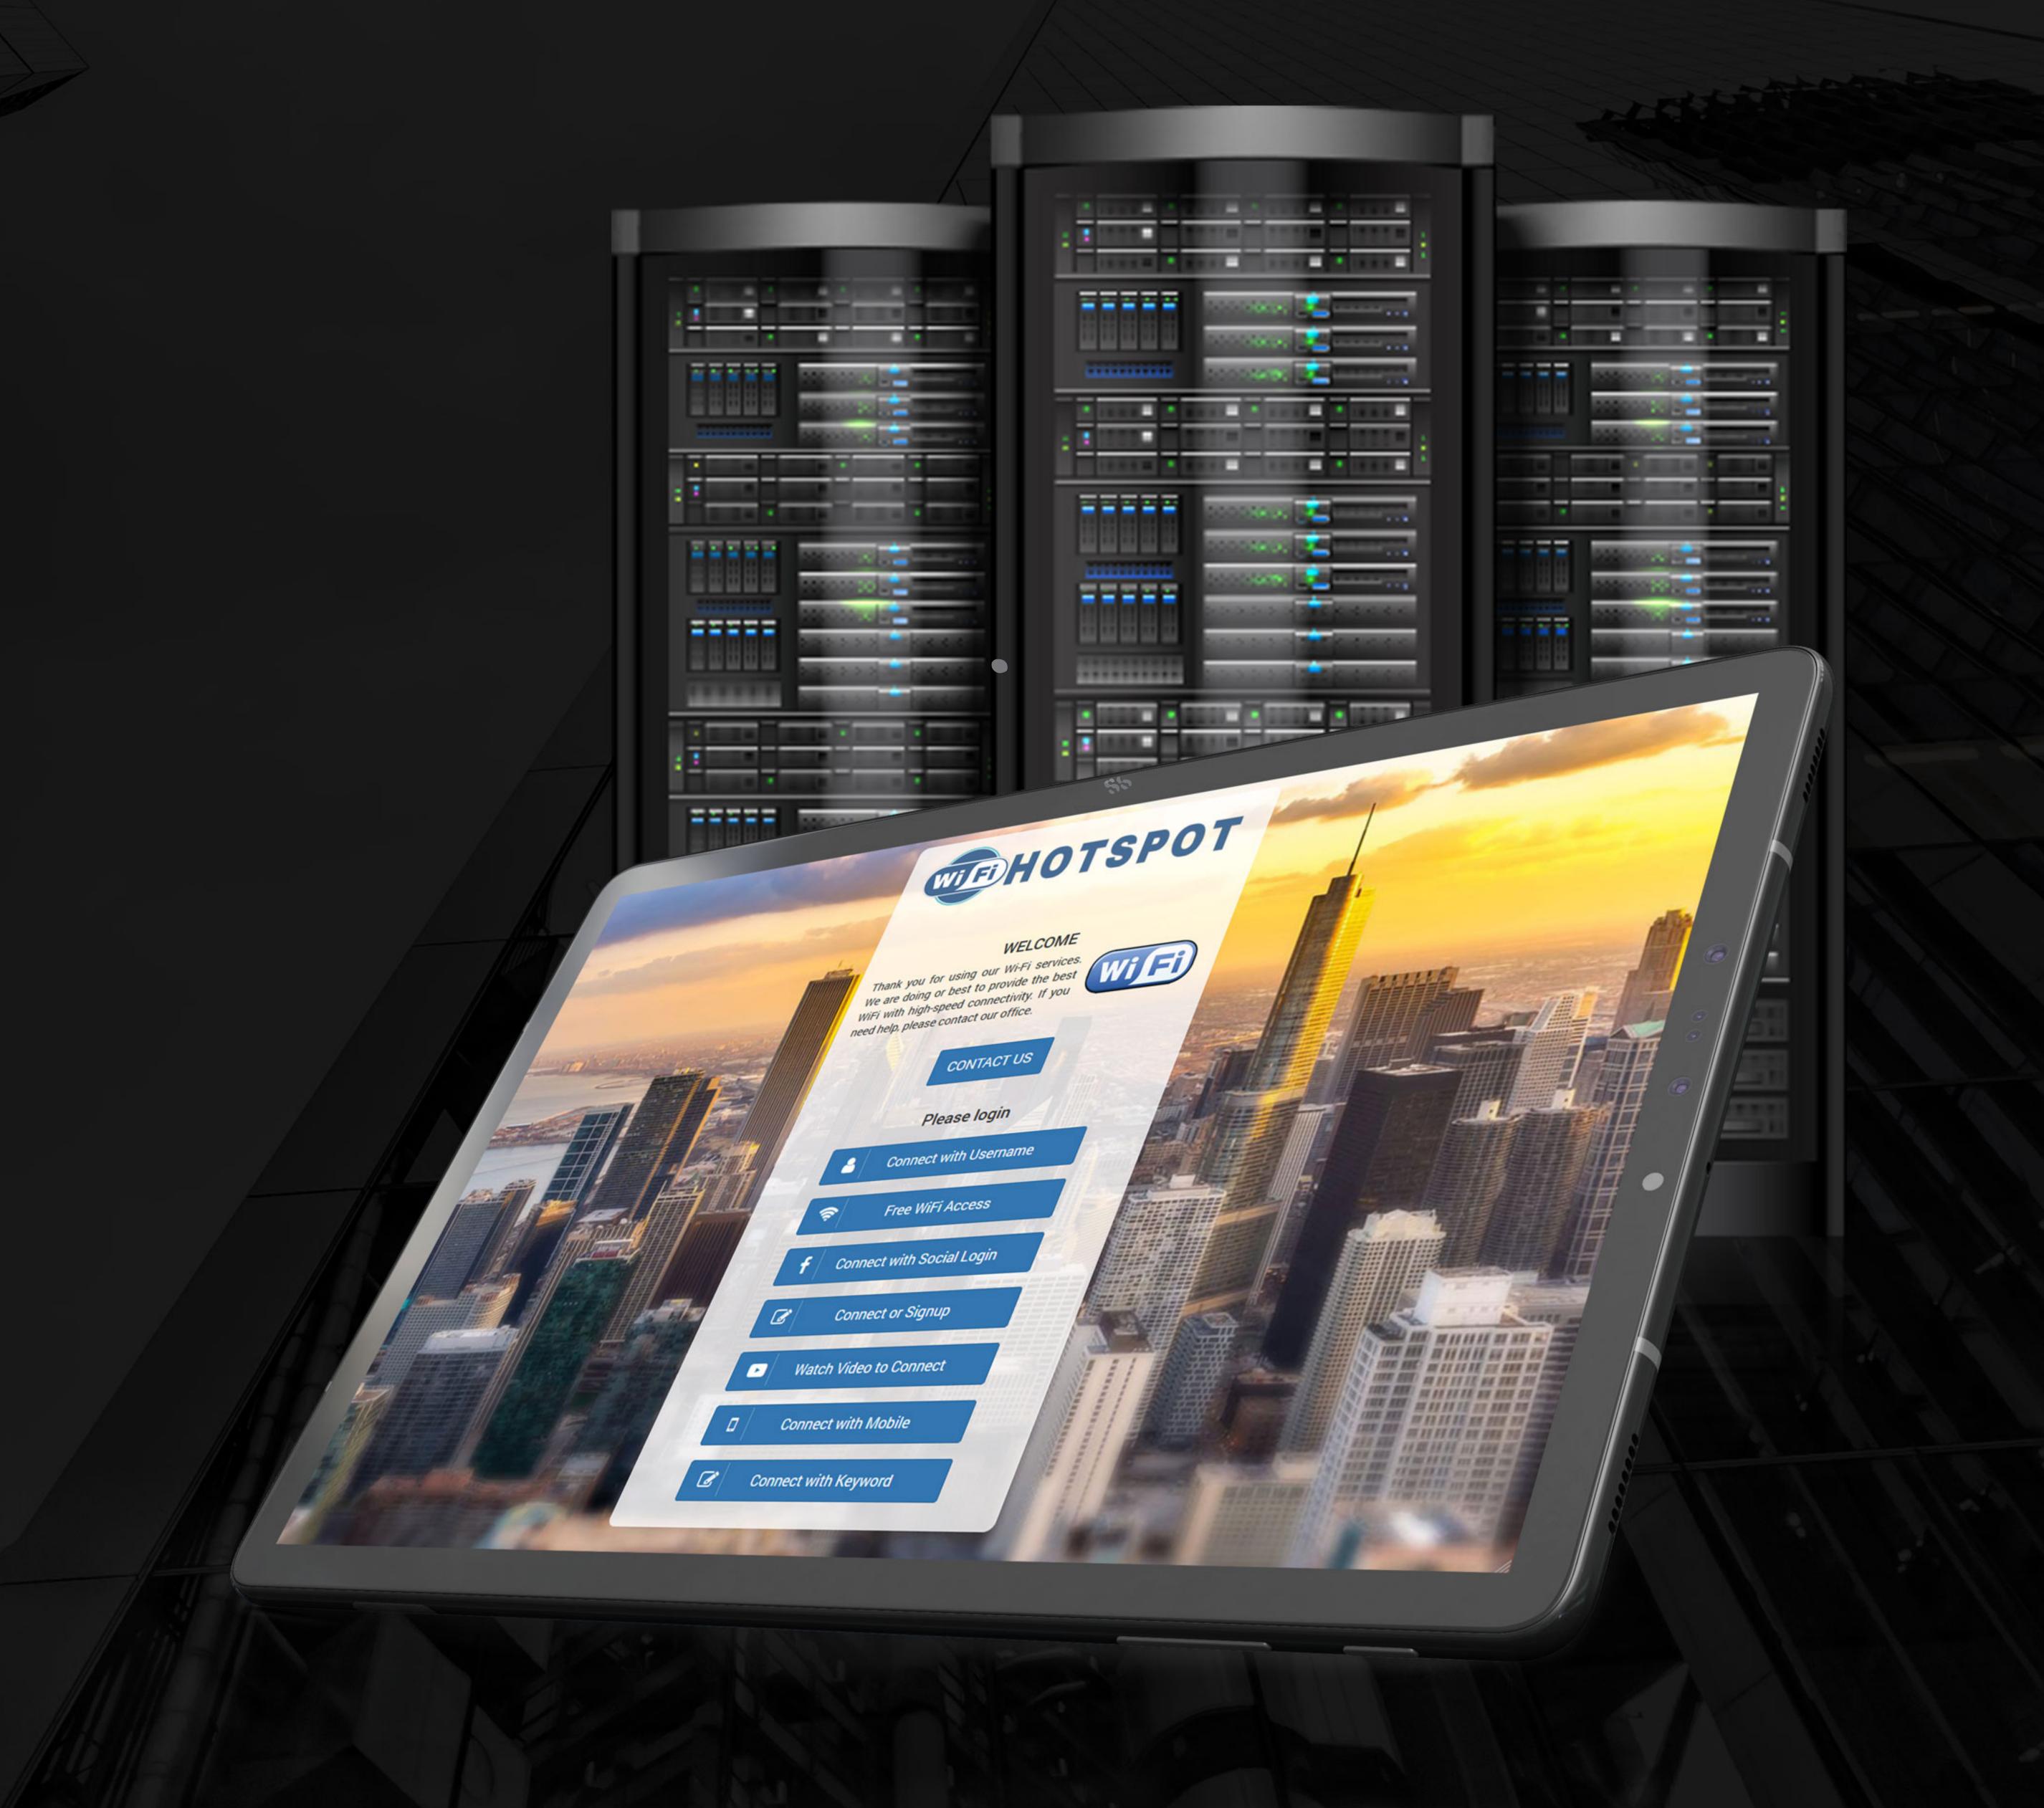

### ENTERPRISE CLOUD WIFI SYSTEM

Build Cloud WiFi with your own brand, on your own servers

### ENTERPRISE CLOUD WIFI SYSTEM

is a platform for WiFi user management that can be deployed on your server or Virtual Machines.

It consists of Captive portal, AAA Radius, database, Virtual Controller server, and builds an Intelligent WiFi system.

Cloud WiFi System will be deployed on servers hosted and managed in your company, or in a cloud environment dedicated exclusively to your business.