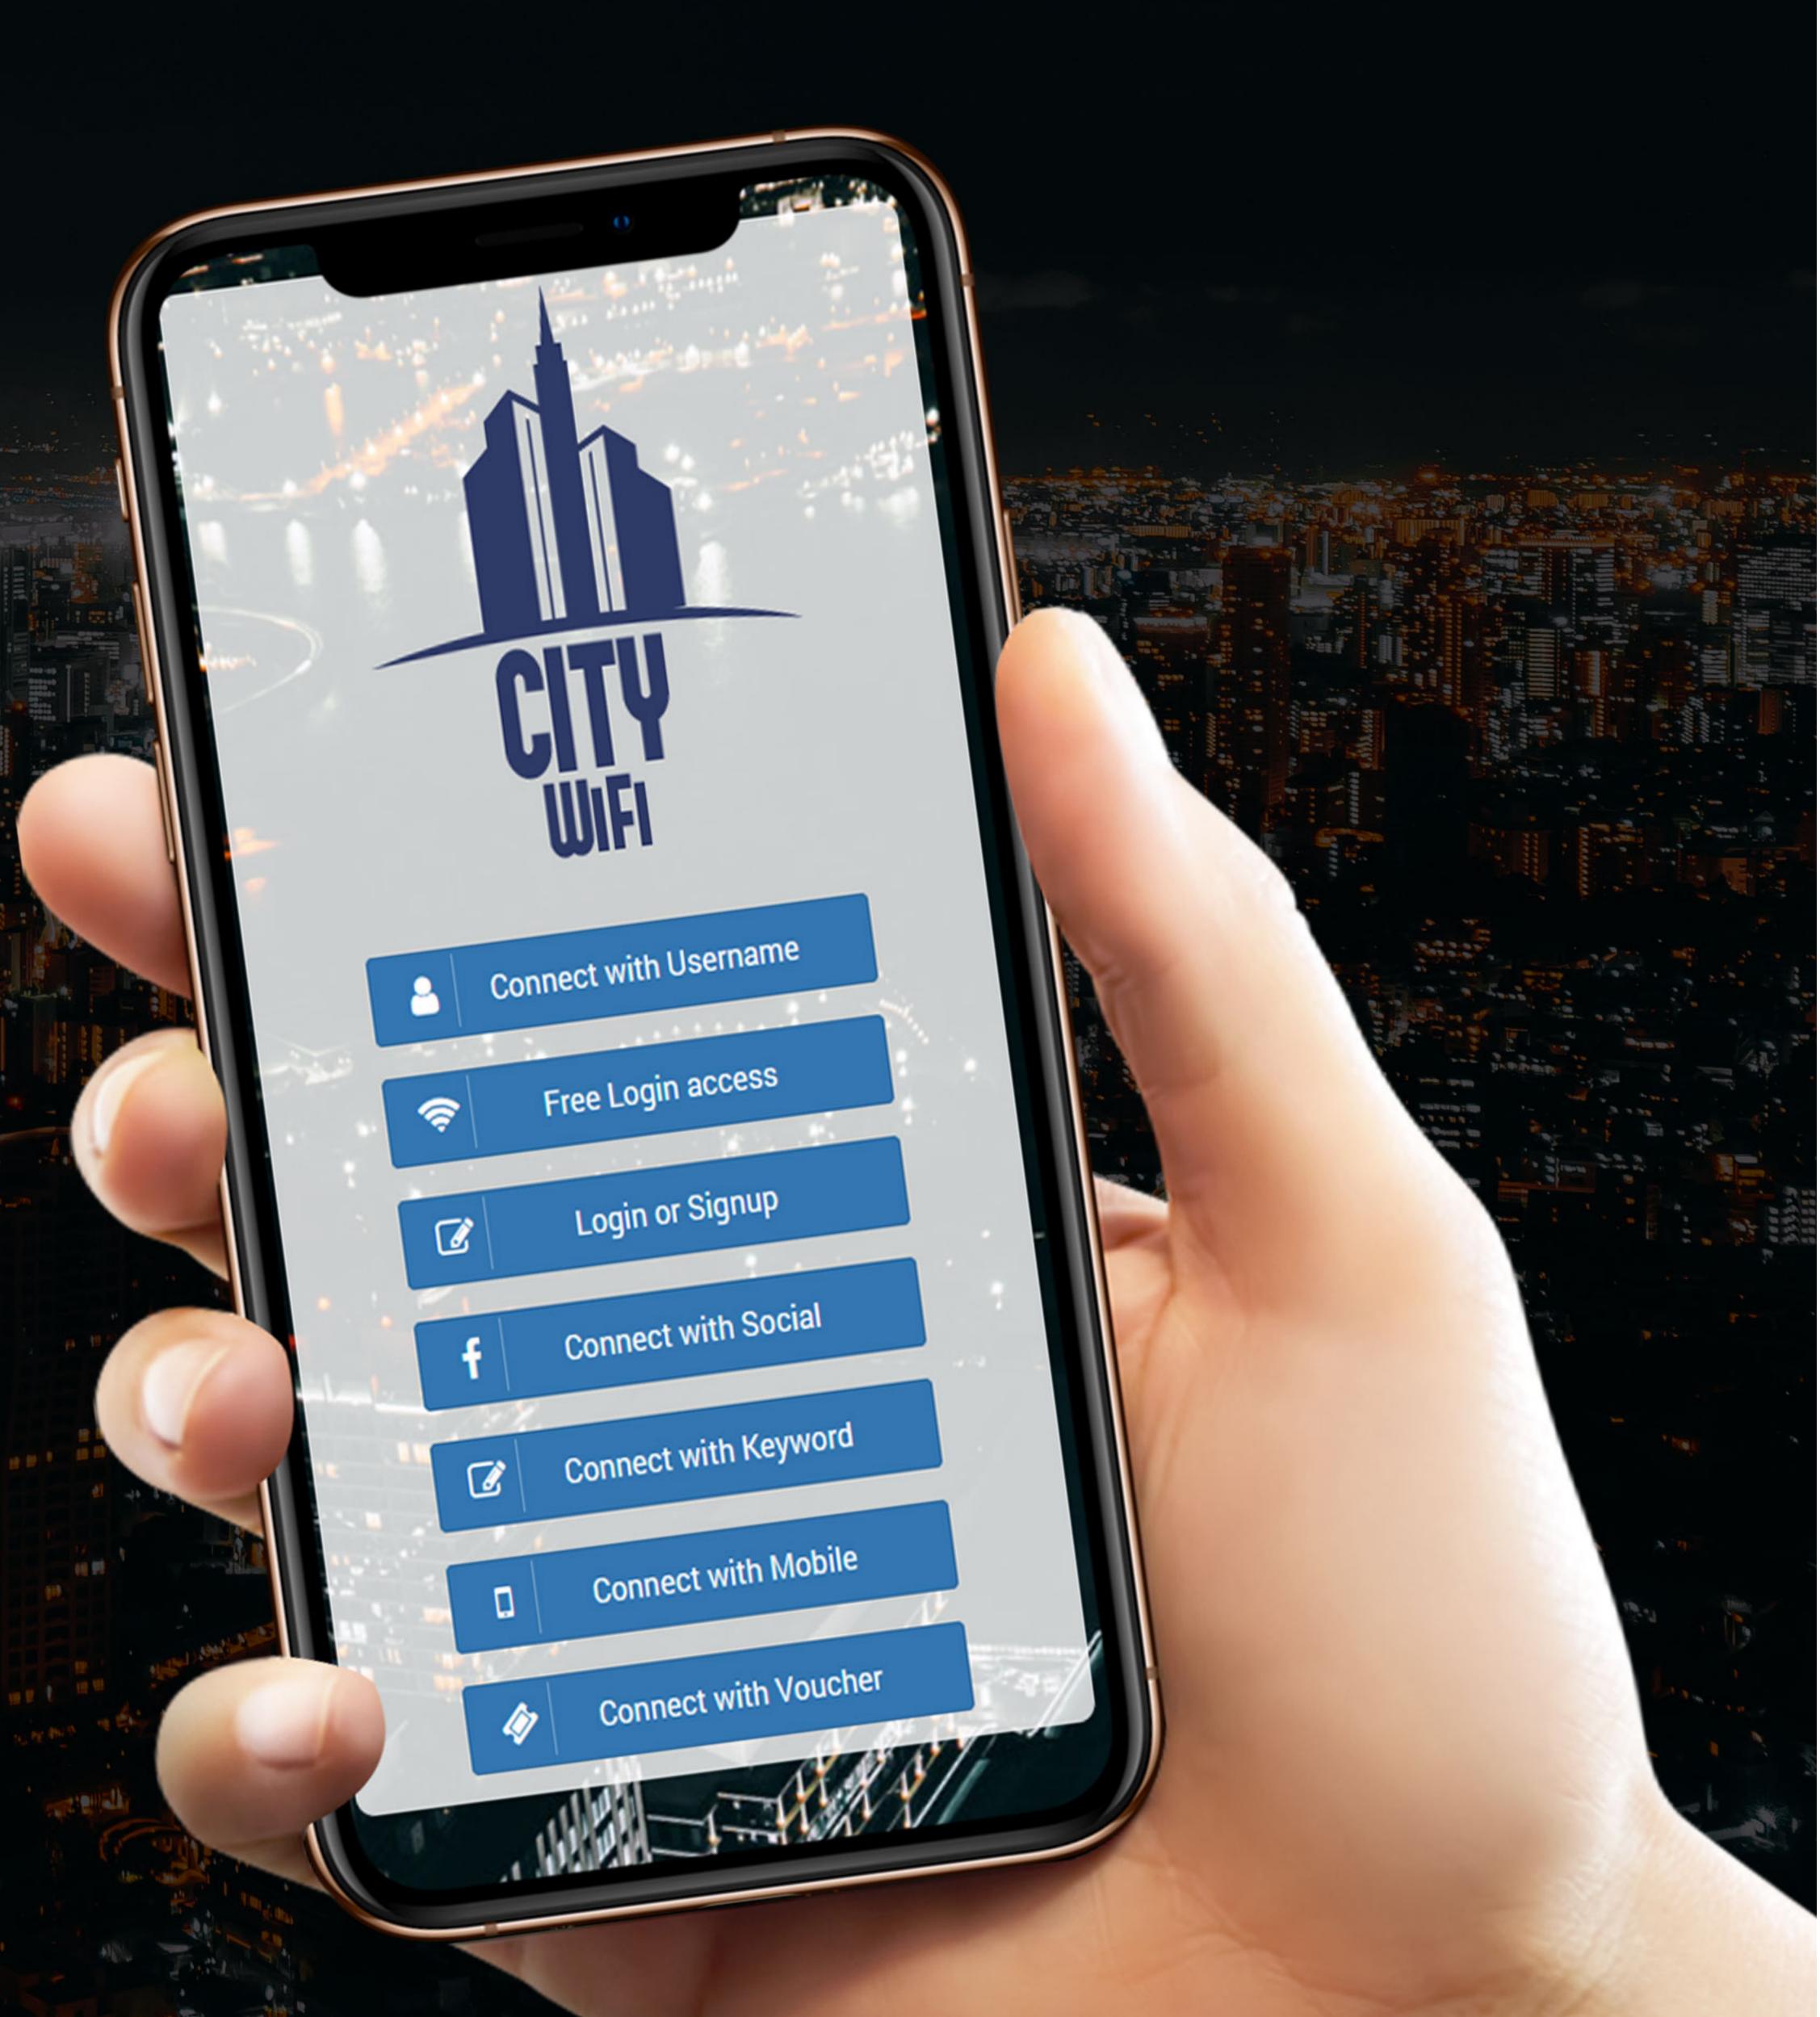

### HOWISP WiFi WORKS?

Upon accessing your WiFi network, the guest is automatically redirected to the ISP WiFi self-branded login page. You can easily customize the welcome page by setting the logo and background and the ways in which your guests can access the Internet.

They may select the preferred connection method, like user/login, access-code login, free trial access or social login and start using WiFi. Once logged-in, they may be redirected to view desired website or ISP info page.