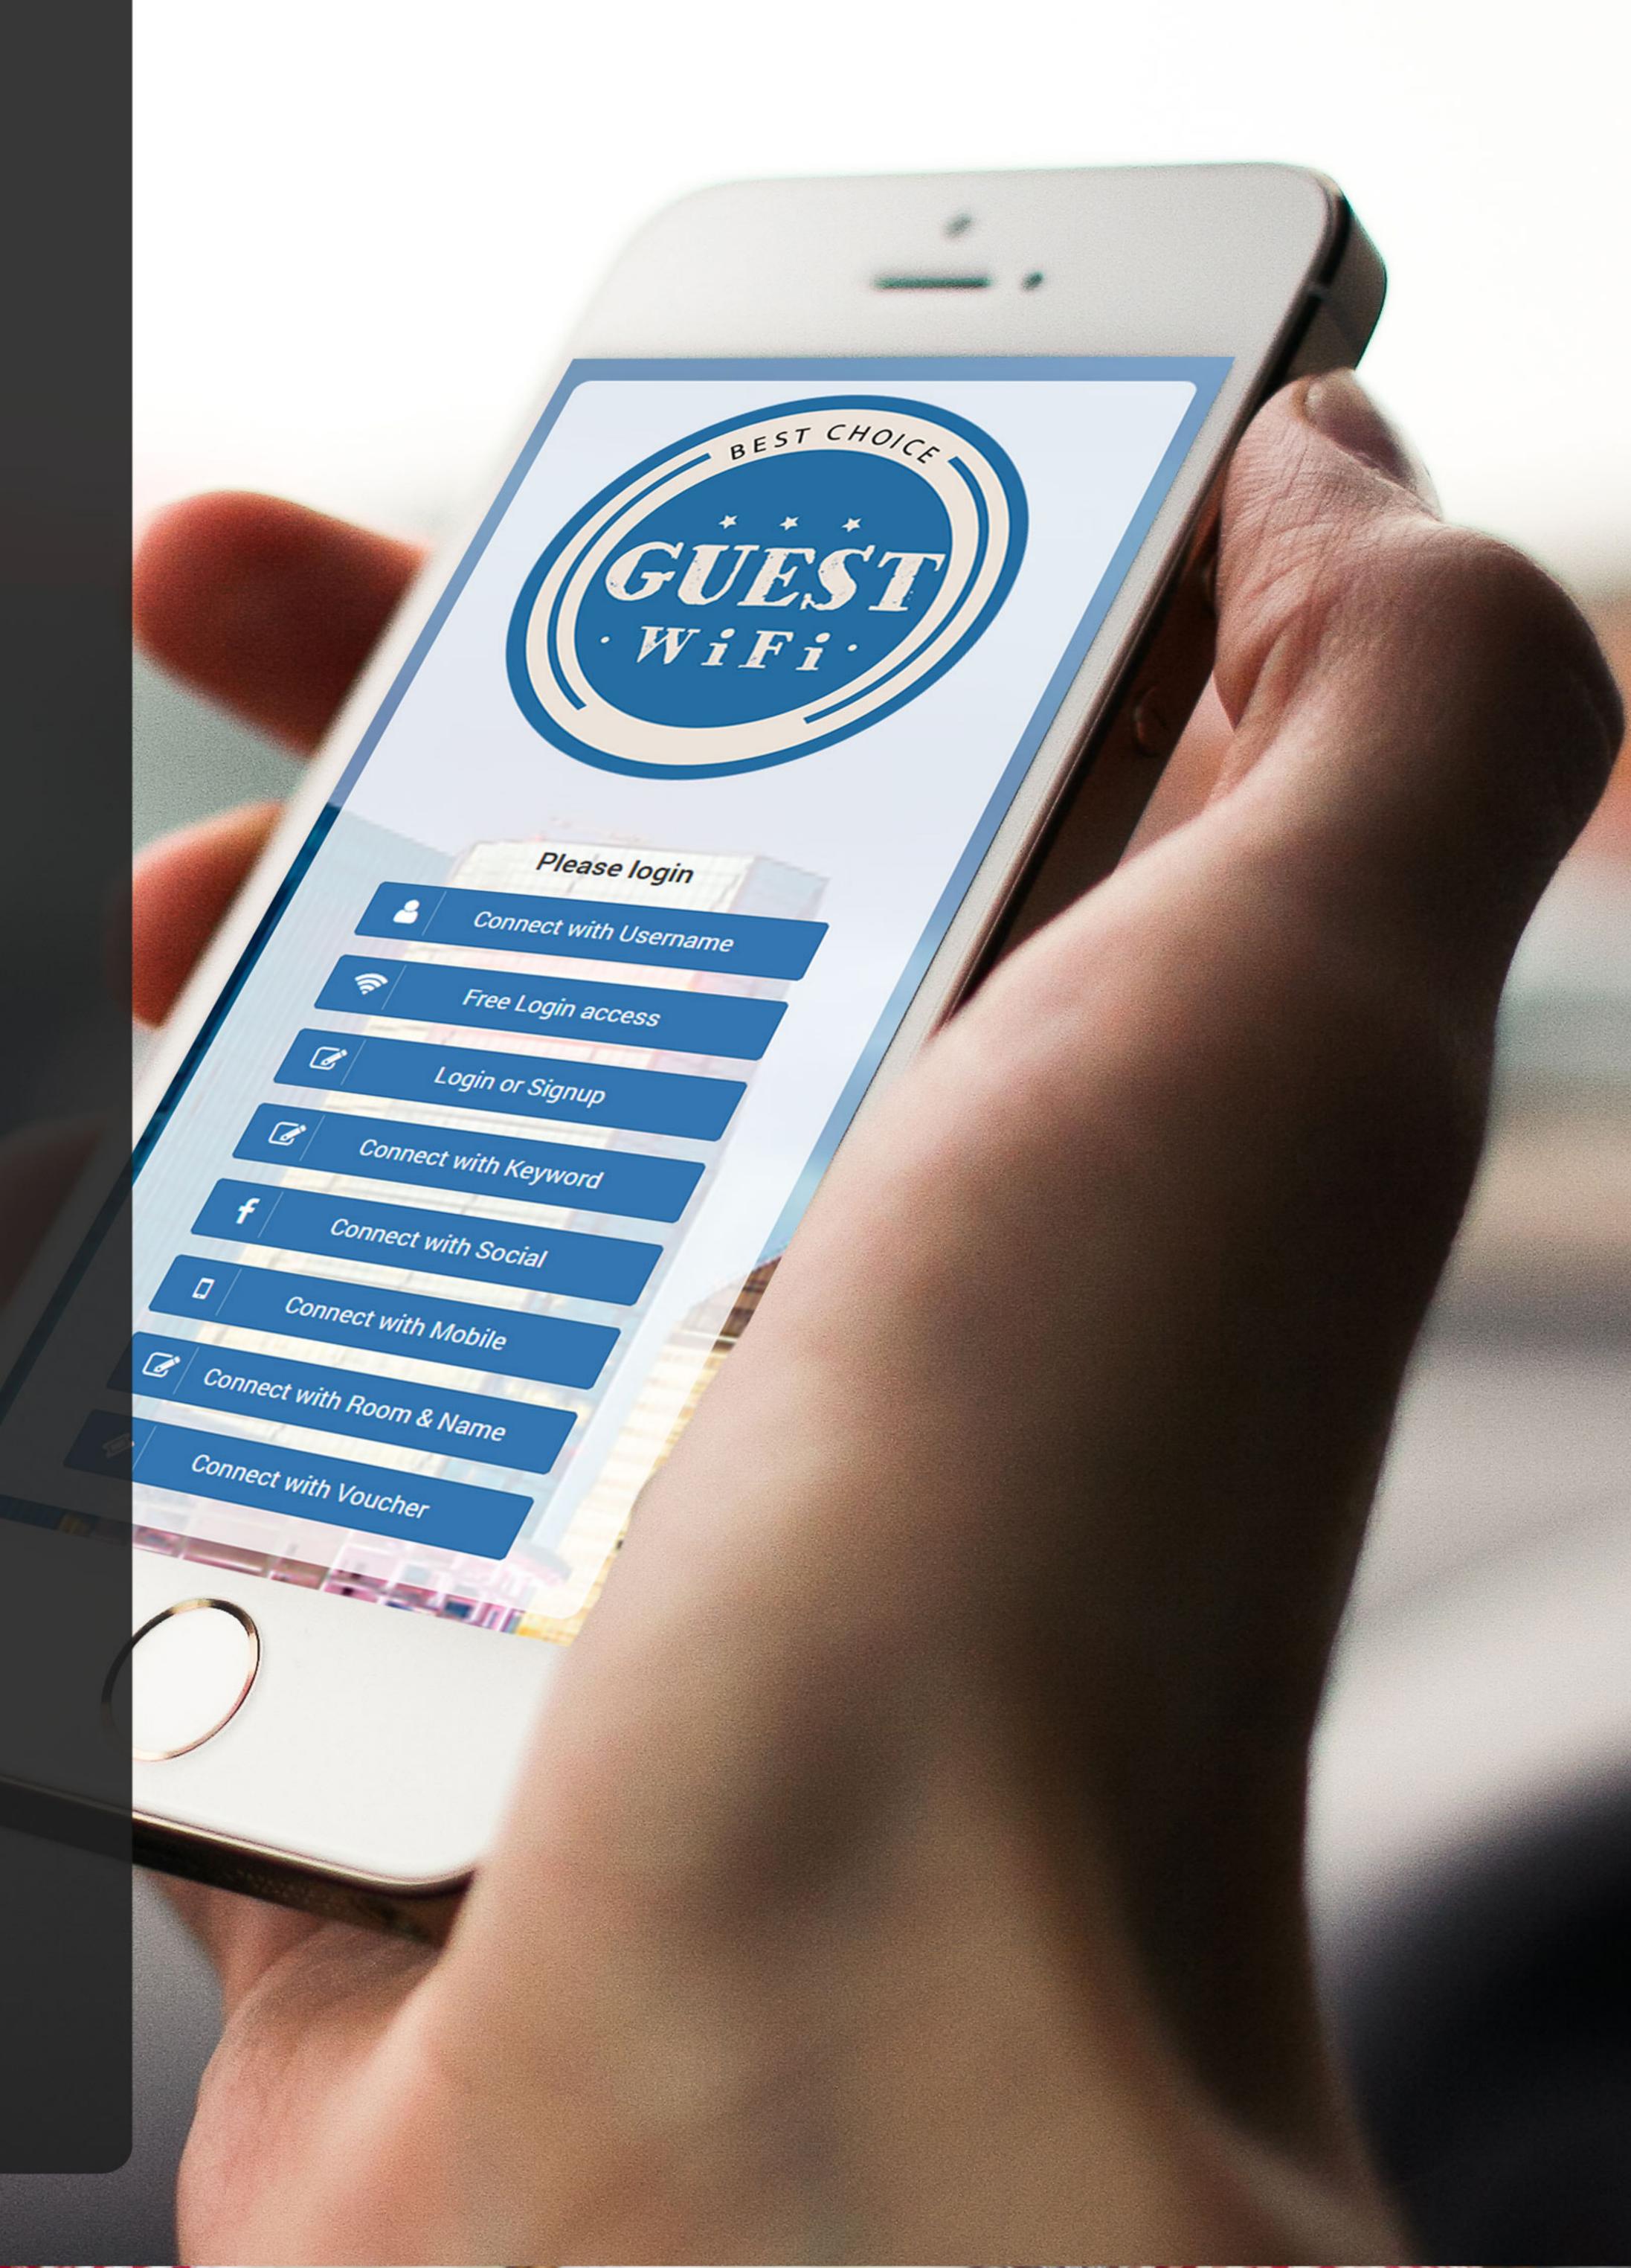

### HOWISP WiFi WORKS?

Upon accessing your WiFi network, the guest is automatically redirected to the ISP WiFi self-branded login page. You can easily customize the welcome page by setting the logo and background and the ways in which your guests can access the Internet.

They may select the preferred connection method, like user/login, access-code login, free trial access or social login and start using WiFi. Once logged-in, they may be redirected to view desired website or ISP info page.