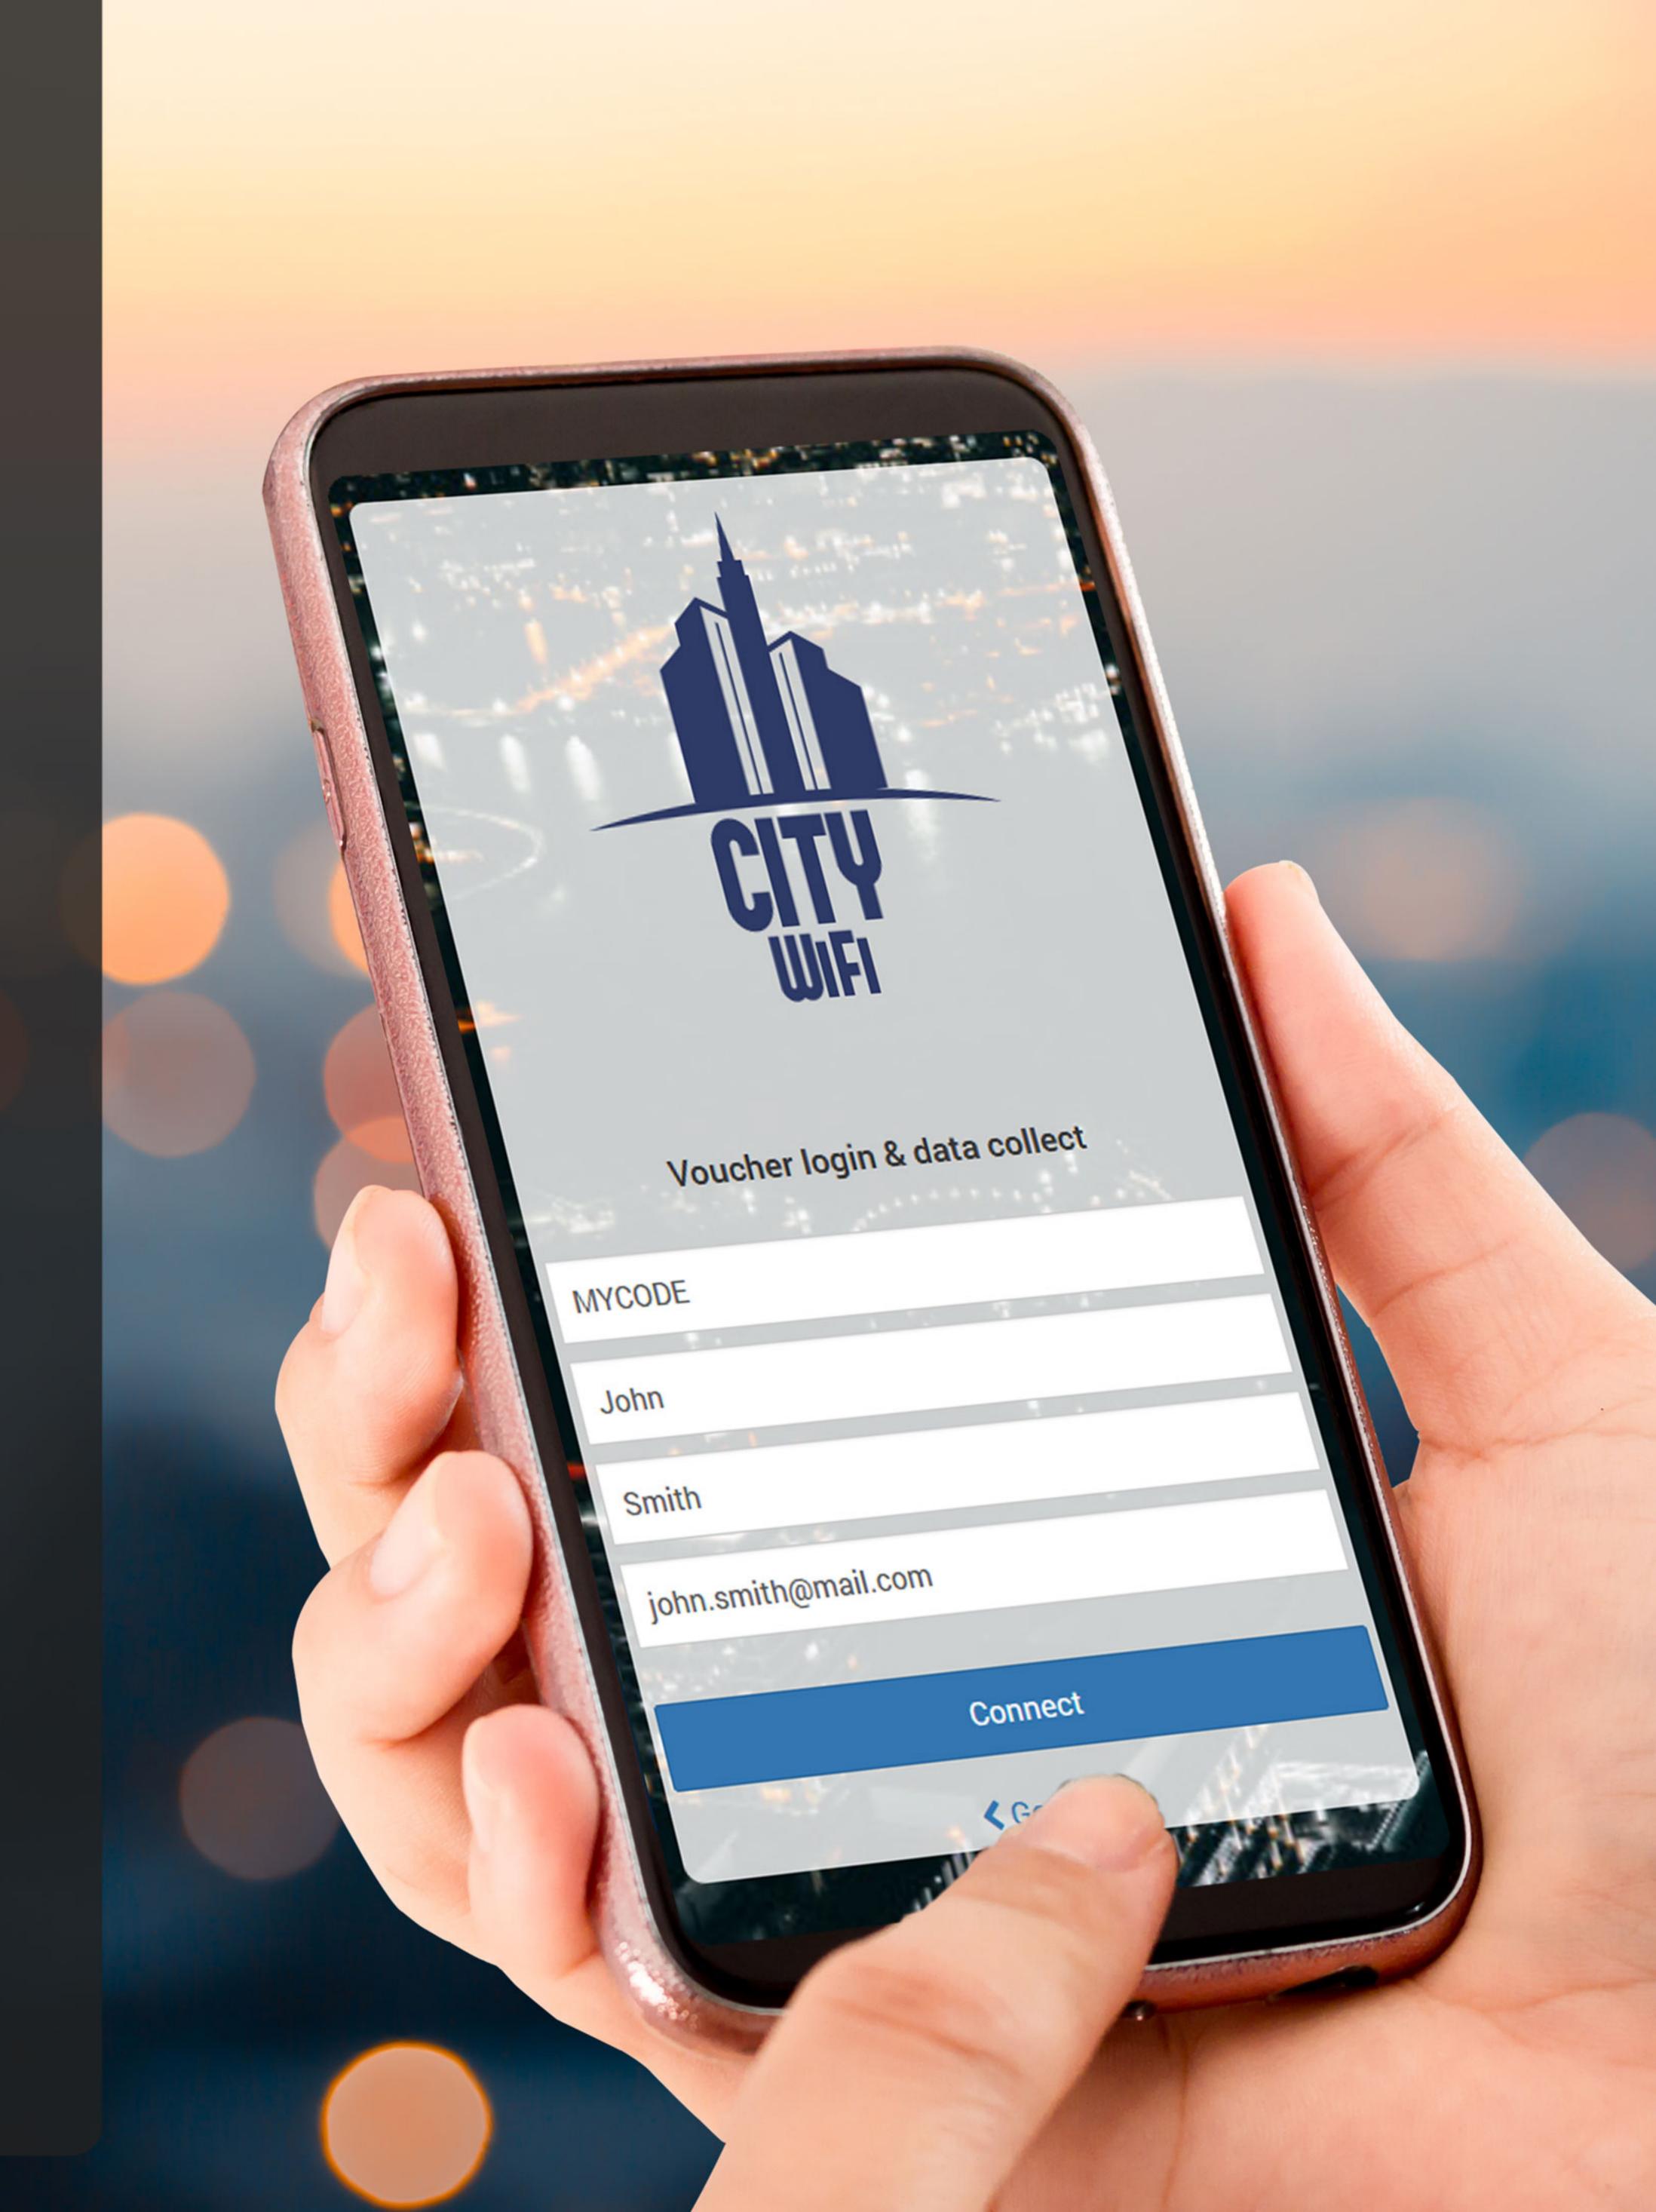

### Voucher login & Collect data

Create vouchers and refills in advance with desired price plan limitations (time, bandwidth quota, download and upload rates), and distribute them or sell by your staff, resellers or through your channel partners.

Voucher login & collect data based access is a convenient way to get users details which can be used for marketing purposes once when they already use the voucher for access.

Users will get a login and access to WiFi based on the voucher and they will need to fill requested details.