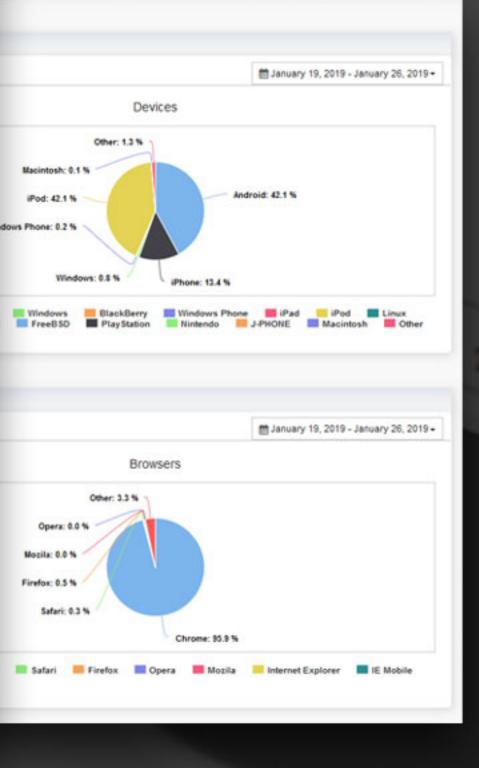

### ADVANCED ANALYTICS

Ranking from basic data to advanced analytics, Start Hotspot system offers a thorough insight into visitors behaviour.

Get to know your visitors, find out what their habits are and prepare effective marketing campaigns.

Track Internet usage, set the limits to Internet plans, or set specific limits to individual users.

Visitors statistics have been divided into multiple reports which include loyalty, top users, time intervals, sex, age, and other demographic data.