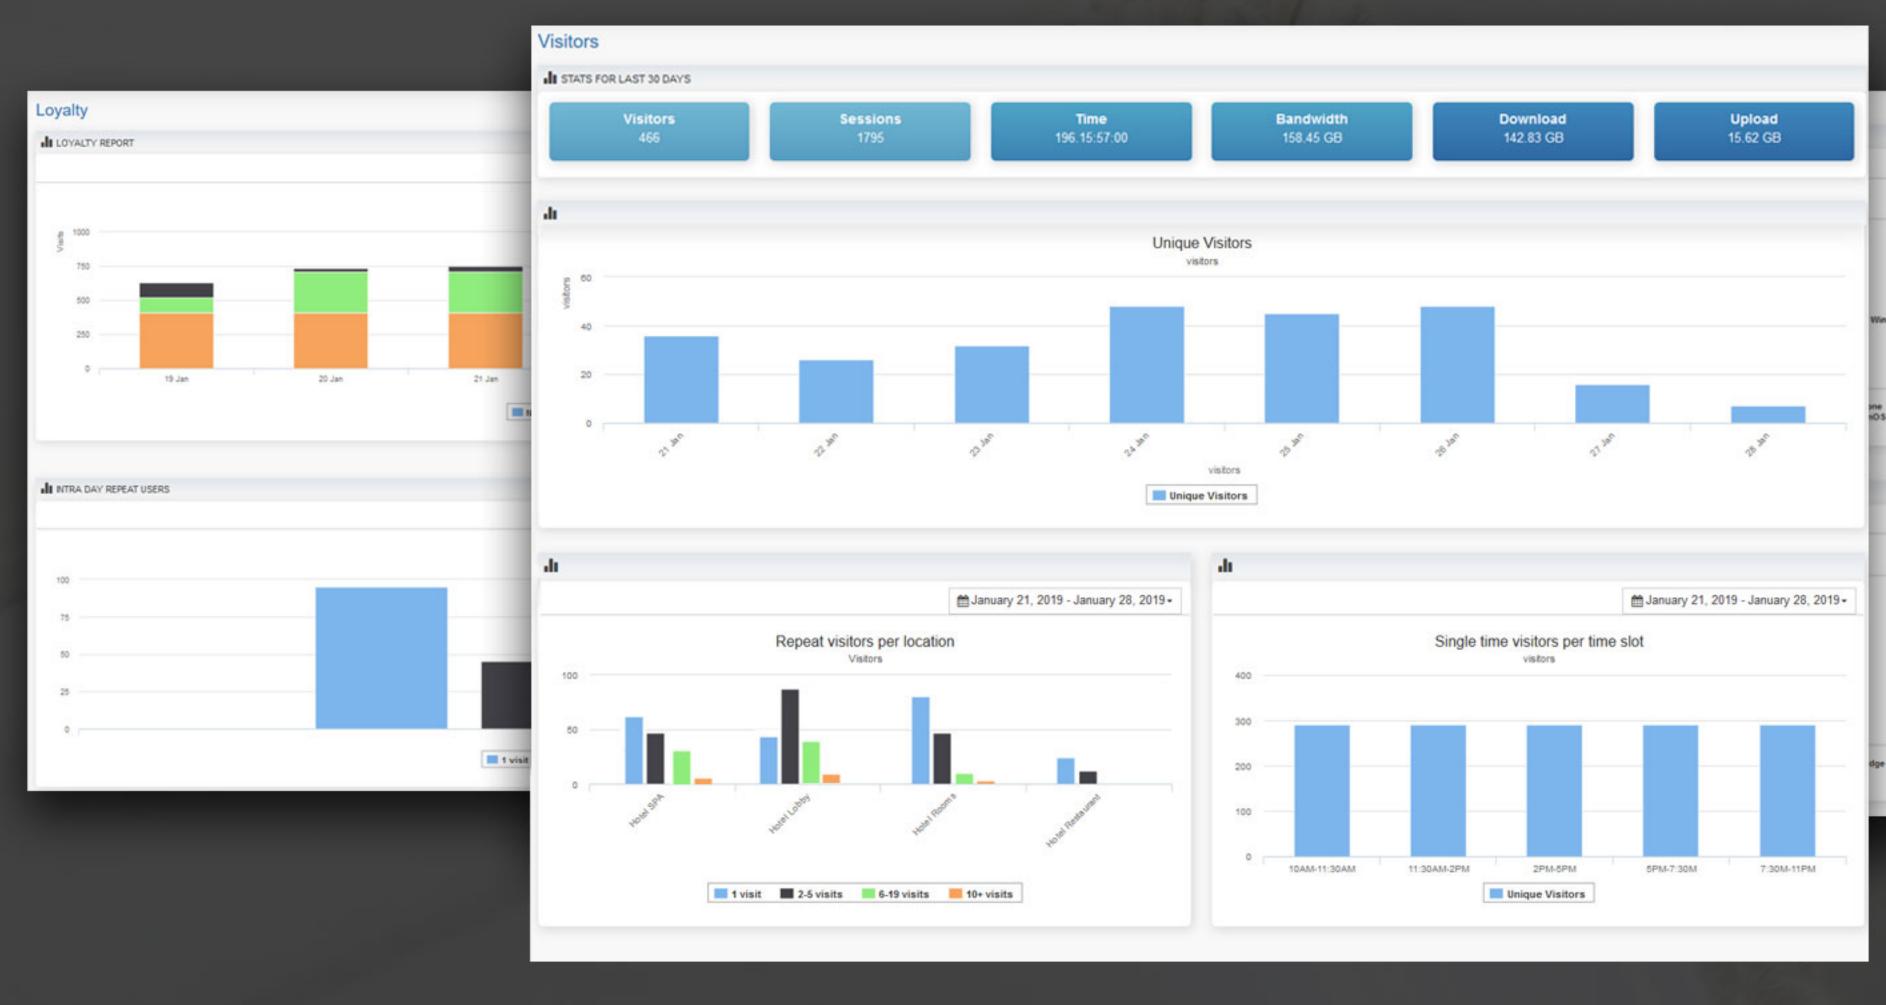

### ADVANCED ANALYTICS

Ranking from basic data to advanced analytics, Start Hotspot system offers a thorough insight into visitors behaviour.

Get to know your visitors, find out what their habits are and prepare effective marketing campaigns.

Track Internet usage, set the limits to Internet plans, or set specific limits to individual users.

Visitors statistics have been divided into multiple reports which include loyalty, top users, time intervals, sex, age, and other demographic data.

#### WiFi Revenue

Get Revenue list with the revenue data based on WiFi location and date for the selected time period.

Acquire daily, monthly, yearly or custom range Revenue reports and based on them check your business results.