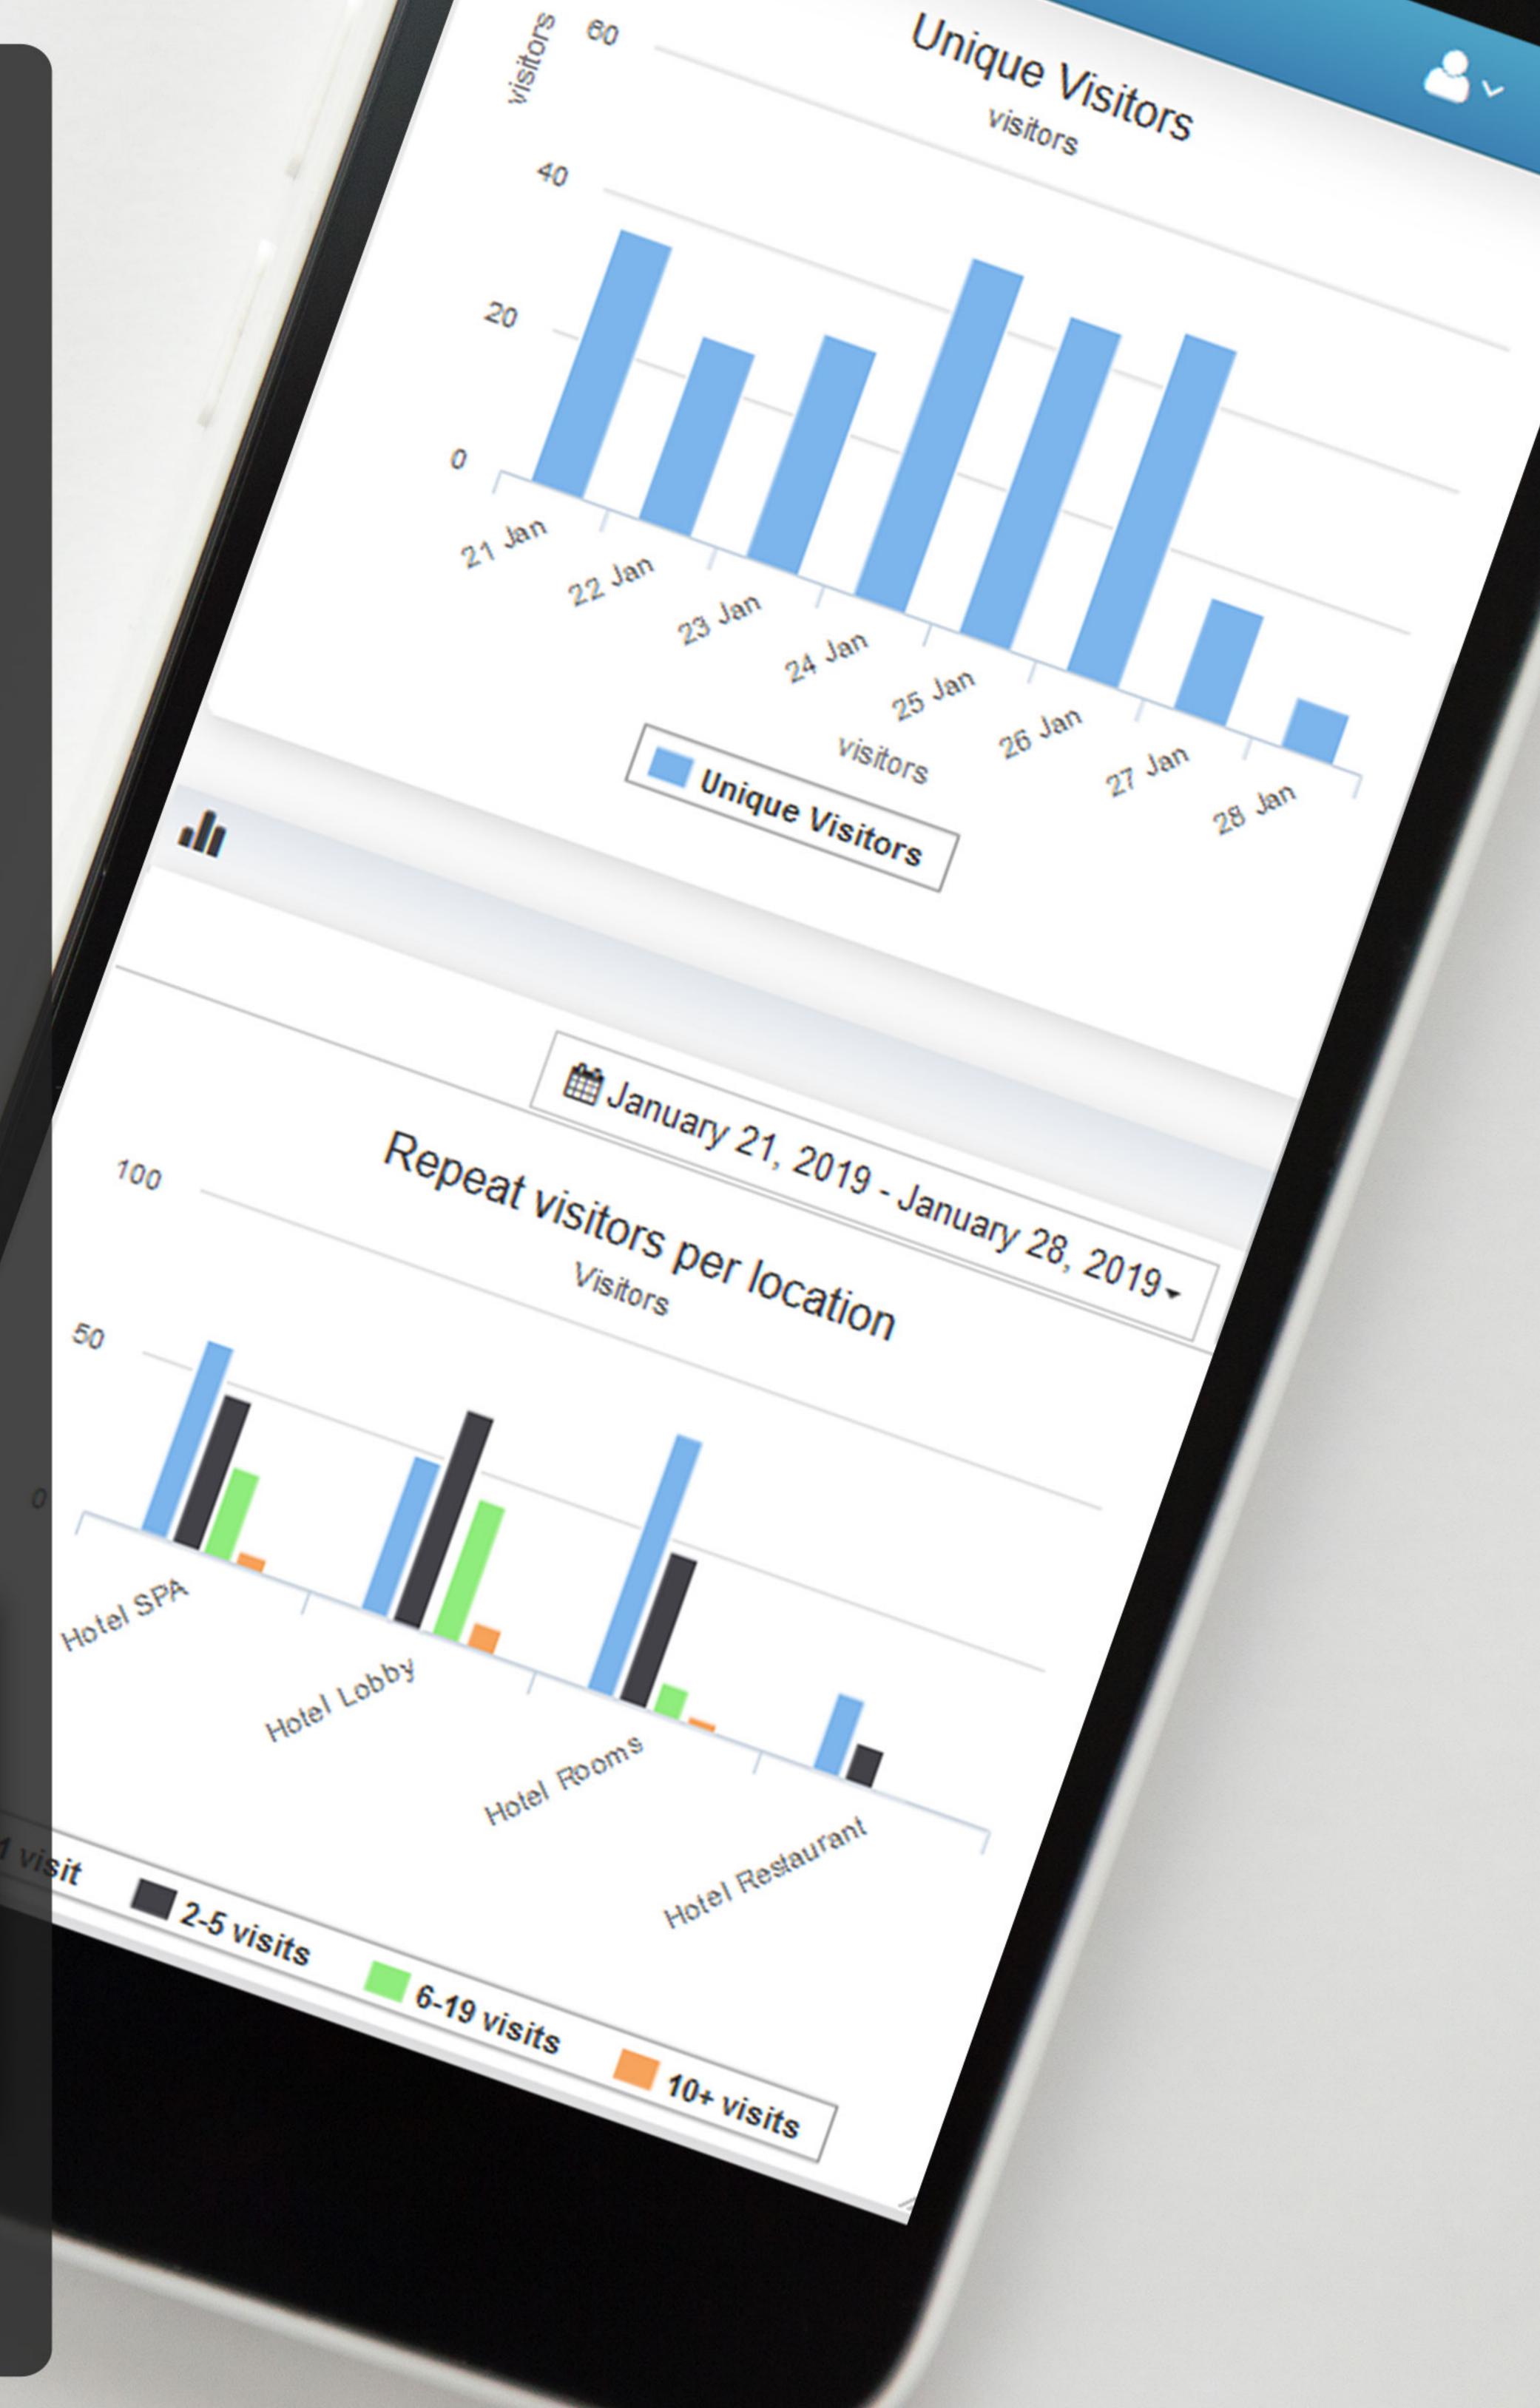

### ADVANCED ANALYTICS

Ranking from basic data to advanced analytics, Start Hotspot system offers a thorough insight into visitors behaviour.

Get to know your visitors, find out what their habits are and prepare effective marketing campaigns.

Track Internet usage, set the limits to Internet plans, or set specific limits to individual users.

Visitors statistics have been divided into multiple reports which include loyalty, top users, time intervals, sex, age, and other demographic data.