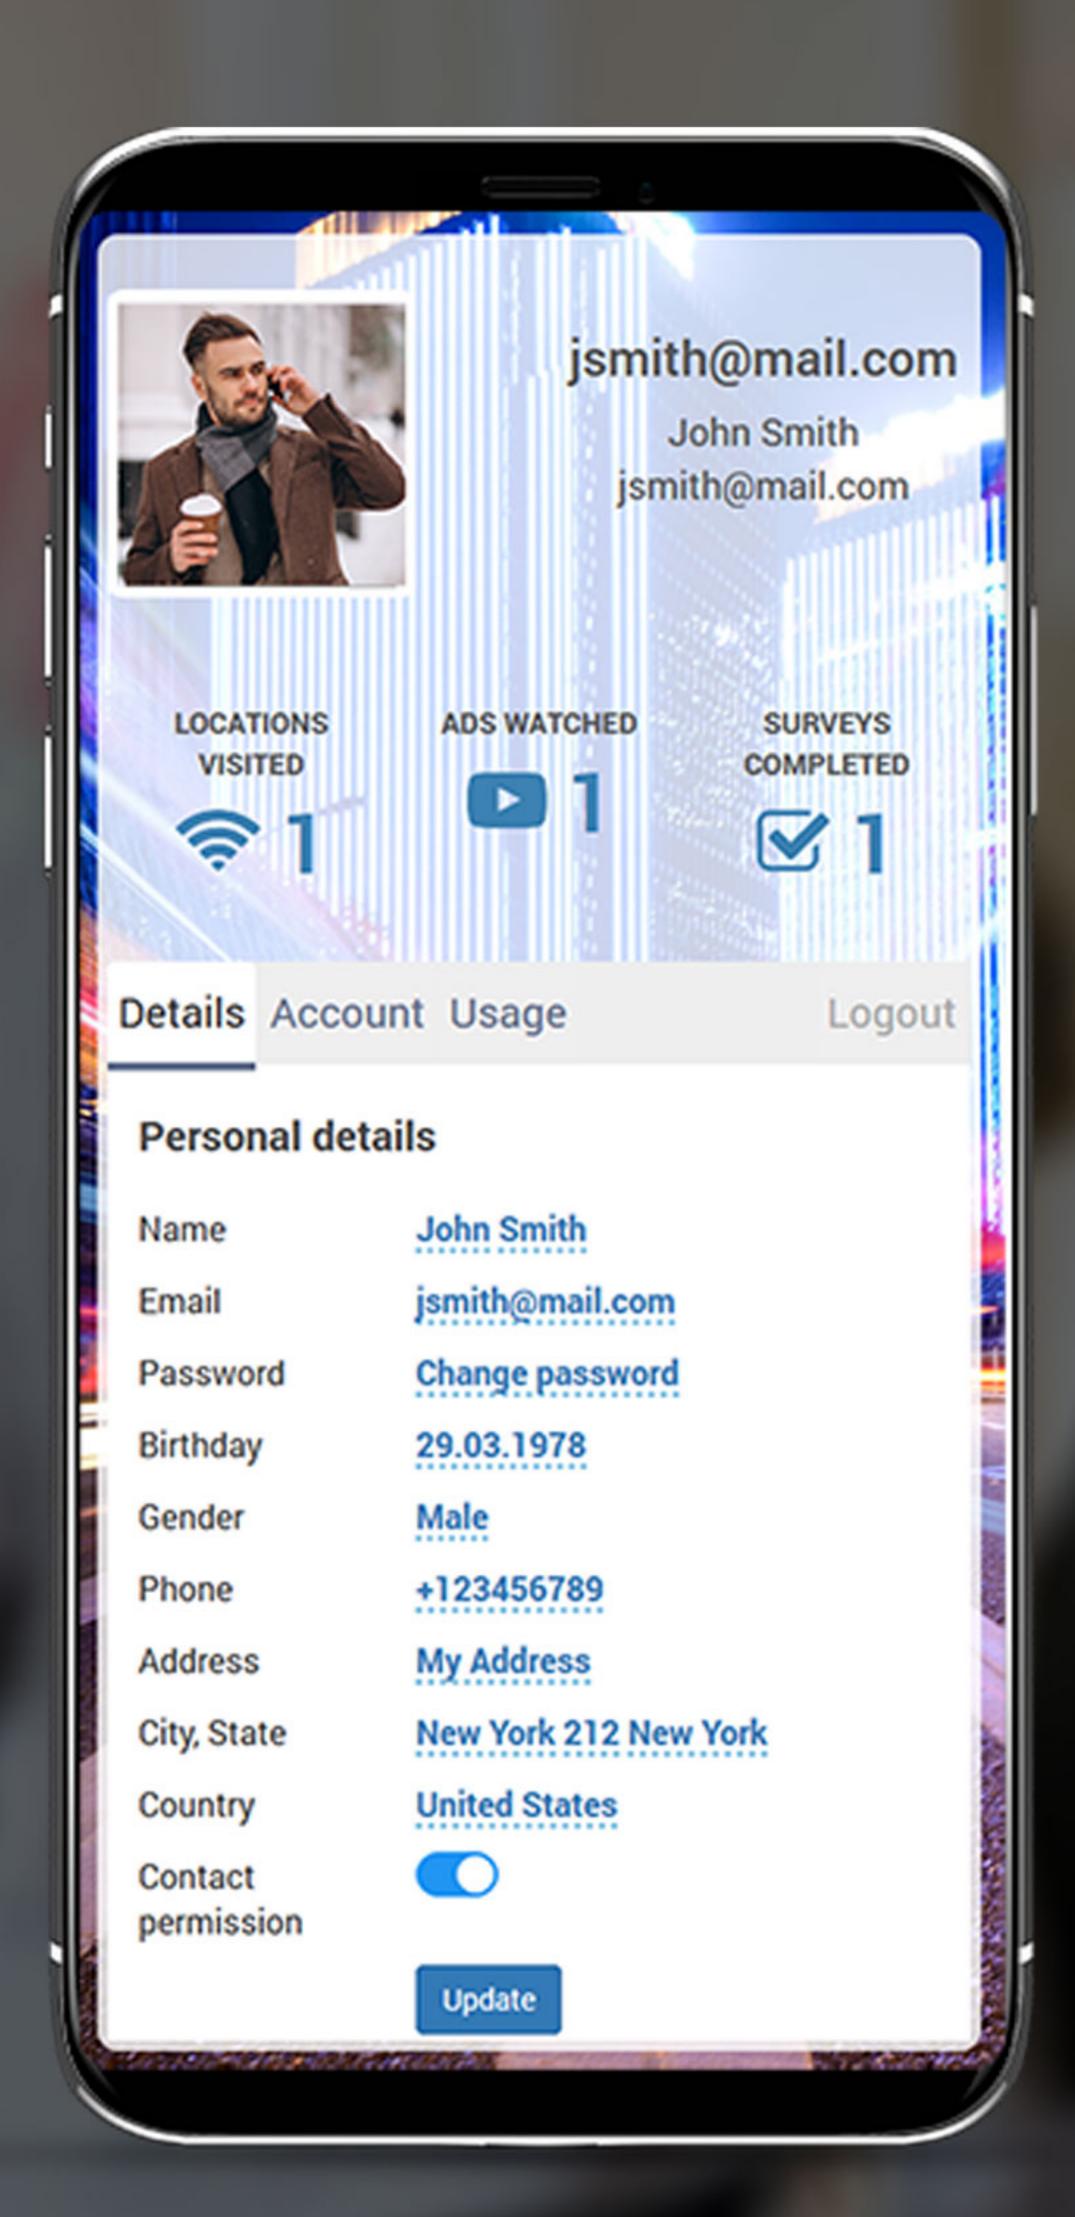

#### User Profile

User Profile contain customer personal information and it's a valuable addition to the rest of the user account options.

Start Hotspot goes beyond the usual personal data collection and provides an option to save customer photo, gender, birthday, etcâ{}

This is especially useful in the countries with antiterrorism laws, where all users have to provide identification document.

Let end-users manage their own consent and personal data according to GDPR.

Opt-in/Opt-out for personalized message.